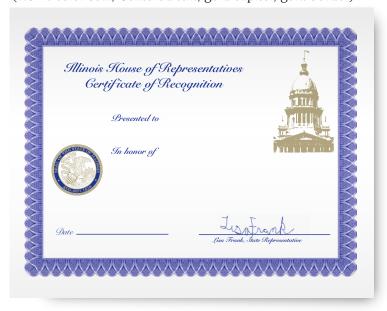

## Landscape Certificate of Recognition

(1.8" 2-color seal; Centered text; gold capitol; Reflex blue border)