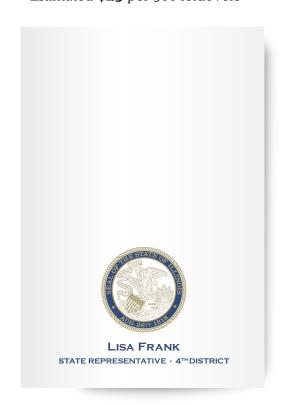

## **Foldovers**

4.25" x 5.5"
Gold and additional color foil only
Member purchased paper: Linen (cream or white)
Estimated \$25 per 500 foldovers

#### Foil Foldover

(2-color 2 "seal; centered text)