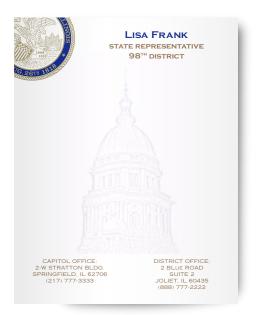

## Letterhead

8.5" x 11"

4 Color Seal available in 7 different position options or any LPU 2 or 1 color seal upon request.

Provided paper: State seal bond Linen (cream or white)

\* Estimated cost after using allotment is \$31 per 500 copies

Base-G Letterhead

(G-Position with 1 1/2" seal)

Large Corner Seal Letterhead

(Large 2-color seal bleeding off left corner)