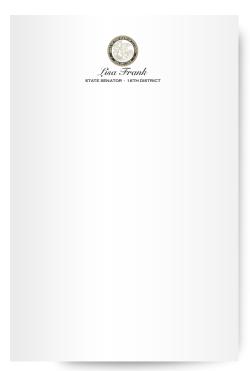

## Letterhead

8.5" x 11"

4 Color Seal available in 7 different position options or any LPU 2 or 1 color seal upon request.

Provided paper: State seal bond Linen (cream or white)

\* Estimated cost after using allotment is \$31 per 500 copies

Base-A Letterhead (A-Position with 1" seal)

Base-B Letterhead (B-Position with 1" seal)

Base-C Letterhead (C-Position with 1" seal)

Base-E Letterhead

(E-Position with 1 1/2" seal)

Base-F Letterhead (F-Position with 1 1/2" seal)