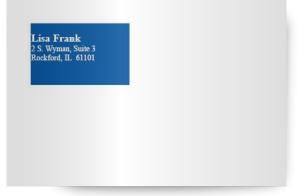

## Labels

5" x 3.5" & 2.625" x 1.25" 1 color seal, gold and LPU color upon request. 5"x 3.5" Label estimated **\$26** per 500 label

ILLINOIS HOUSE OF REPRESENTATIVES

LISA FRANK
STATE REPRESENTATIVES · 7<sup>TH</sup> DISTRICT
2E · N STRATTON BUILDING
SPRINGFIELD, ILLINOIS 62706

#### 2-color Label

(5"x 3.5"; 2-color 1 " seal; centered text)

#### 1-color Label

(5"x 3.5"; 1-color 1" seal; centered text)