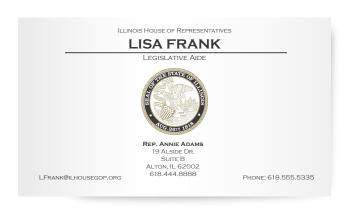

## **Business Cards**

3.5" x 2"

4 color seal and any LPU color seal upon request Business card paper provided: 100# white offset, 130# white or natural linen.

Foil stamping is reserved for Leadership only.

#### **Portrait Business Card**

(2 color .75" seal; centered text)