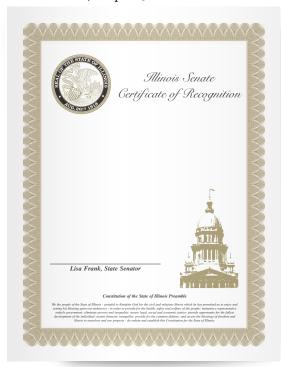

## Portrait Certificate of Recognition

(1.8" 2-color seal; Centered text; gold capitol; gold border)