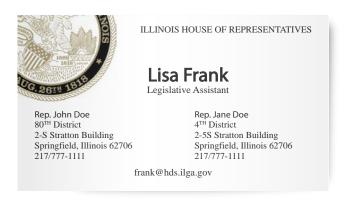

## **Business Cards**

3.5" x 2"

4 color seal and any LPU color seal upon request Business card paper provided: 100# white offset, 130# white or natural linen.

Foil stamping is reserved for Leadership only.

#### Side Seal Business Card

(2 color .75" seal)