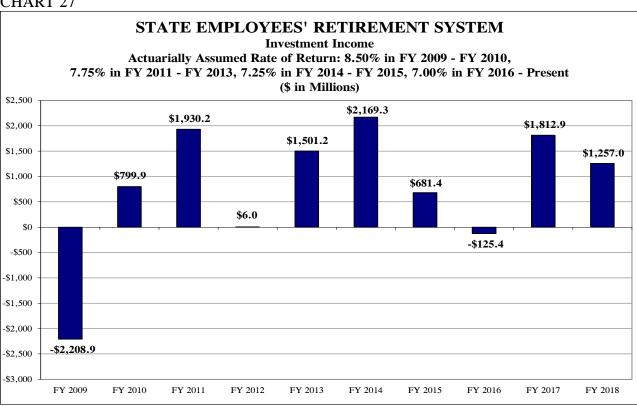

RT 18



 $\overline{{}^{1}}$  P.A. 100-0587 created voluntary pension accelerated payments (pension buyout plans) for TRS, SURS, and SERS. SERS has not modeled any assumptions as to the number of takers of the buyout plans in their respective 2018 valuations. (More information on the pension buyout plans is discussed on page 15.)

#### CHART 19



<sup>&</sup>lt;sup>2</sup> The Board of SERS reduced the general inflation assumption and wage inflation assumption, which decreased the unfunded liability by \$214 million.

CHART 20







CHART 22







CHART 24







CHART 26



Note: The years associated with investment rate assumption changes above reflect the actuarial valuation years, not the fiscal year in which the State contribution was calculated using the new rate.

### CHART 27



Note: The years associated with investment rate assumption changes above reflect the actuarial valuation years, not the fiscal year in which the State contribution was calculated using the new rate.

CHART 28



TABLE 10

|               | STATE EMPLOYEES' RETIREMENT SYSTEM CHANGES IN UNFUNDED LIABILITY FY 1996 - FY 2018 |                                                         |                                                                |                      |                                             |                                        |                           |                                                                 |  |  |
|---------------|------------------------------------------------------------------------------------|--------------------------------------