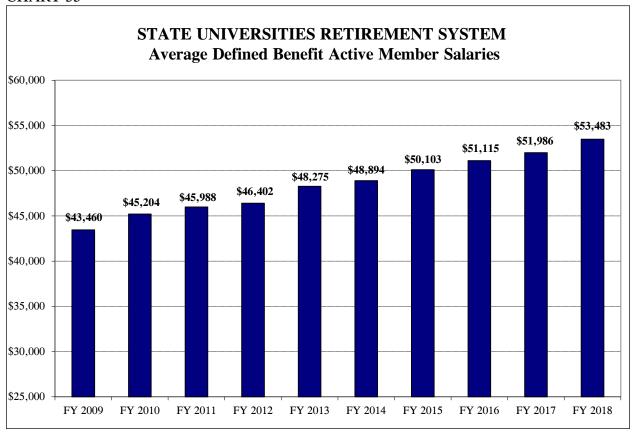

and the investment return earned.

### **Employee Contributions**

□ 8.0% of salary

### CHART 29



P.A. 100-0587 created voluntary pension accelerated payments (pension buyout plans) for TRS, SURS, and SERS. SURS has not modeled any assumptions as to the number of takers of the buyout plans in their respective 2018 valuations. (More information on the pension buyout plans is discussed on page 15.)

#### CHART 30



<sup>&</sup>lt;sup>2</sup> The Board of SURS made changes to several assumptions including a reduction in the investment return assumption from 7.25% to 6.75%.

CHART 31







CHART 33







Note: The number of projected takers of the Optional Hybrid Plan (OHP) created by P.A. 100-0023 is not included in the 2018 valuation as the OHP has not been implemented yet.

CHART 35







CHART 37







### CHART 39



Note: The years associated with investment rate assumption changes above reflect the actuarial valuation years, not the fiscal year in which the State contribution was calculated using the new rate.

### CHART 40



Note: The years associated with investment rate assumption changes above reflect the actuarial valuation years, not the fiscal year in which the State contribution was calculated using the new rate.

CHART 41



TABLE 14

| IADL          | TABLE 14                                                                             |                                                         |                                                                |                      |                                             |