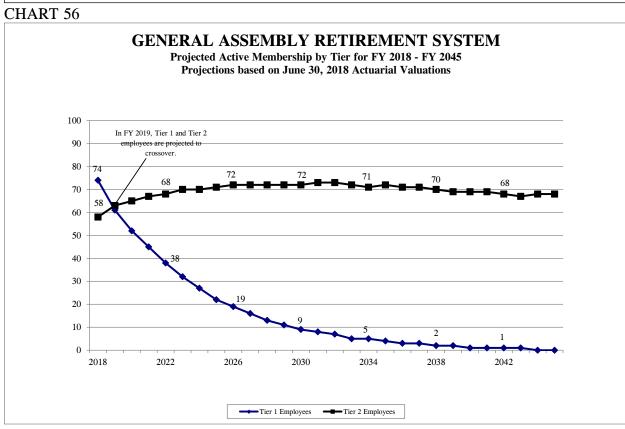

#### Report on the Financial Condition of the State Retirement Systems FY 2018 April 2019

|                                                                                                                                                                                                                                                                                                  |                                                                                                                                                                                                                                                                                                                                                                                                                                                                                                                                                                                                                                                                                                                                                                                       | <u>Page</u>                                                                            |
|--------------------------------------------------------------------------------------------------------------------------------------------------------------------------------------------------------------------------------------------------------------------------------------------------|---------------------------------------------------------------------------------------------------------------------------------------------------------------------------------------------------------------------------------------------------------------------------------------------------------------------------------------------------------------------------------------------------------------------------------------------------------------------------------------------------------------------------------------------------------------------------------------------------------------------------------------------------------------------------------------------------------------------------------------------------------------------------------------|----------------------------------------------------------------------------------------|
| Executi                                                                                                                                                                                                                                                                                          | ive Summary                                                                                                                                                                                                                                                                                                                                                                                                                                                                                                                                                                                                                                                                                                                                                                           | i                                                                                      |
| I.                                                                                                                                                                                                                                                                                               | Public Act 96-0889 and P.A. 96-1495 (Creation of Tier II)                                                                                                                                                                                                                                                                                                                                                                                                                                                                                                                                                                                                                                                                                                                             | 1                                                                                      |
| II.                                                                                                                                                                                                                                                                                              | Public Act 100-0023 (Creation of Tier III)                                                                                                                                                                                                                                                                                                                                                                                                                                                                                                                                                                                                                                                                                                                                            | 7                                                                                      |
| III.                                                                                                                                                                                                                                                                                             | Public Act 100-0587 (HB 3342)                                                                                                                                                                                                                                                                                                                                                                                                                                                                                                                                                                                                                                                                                                                                                         | 13                                                                                     |
| IV.                                                                                                                                                                                                                                                                                              | Pension Legislation History                                                                                                                                                                                                                                                                                                                                                                                                                                                                                                                                                                                                                                                                                                                                                           | 17                                                                                     |
| V.                                                                                                                                                                                                                                                                                               | Current Combined Financial Condition of the State Retirement Systems                                                                                                                                                                                                                                                                                                                                                                                                                                                                                                                                                                                                                                                                                                                  | 31                                                                                     |
| VI.                                                                                                                                                                                                                                                                                              | The Teachers' Retirement System                                                                                                                                                                                                                                                                                                                                                                                                                                                                                                                                                                                                                                                                                                                                                       | 45                                                                                     |
| VII.                                                                                                                                                                                                                                                                                             | The State Employees' Retirement System                                                                                                                                                                                                                                                                                                                                                                                                                                                                                                                                                                                                                                                                                                                                                | 57                                                                                     |
| VIII.                                                                                                                                                                                                                                                                                            | The State Universities Retirement System                                                                                                                                                                                                                                                                                                                                                                                                                                                                                                                                                                                                                                                                                                                                              | 71                                                                                     |
| IX.                                                                                                                                                                                                                                                                                              | The Judges' Retirement System                                                                                                                                                                                                                                                                                                                                                                                                                                                                                                                                                                                                                                                                                                                                                         | 85                                                                                     |
| X.                                                                                                                                                                                                                                                                                               | The General Assembly Retirement System                                                                                                                                                                                                                                                                                                                                                                                                                                                                                                                                                                                                                                                                                                                                                | 97                                                                                     |
|                                                                                                                                                                                                                                                                                                  | INDEX TO CHARTS, TABLES AND APPENDICES                                                                                                                                                                                                                                                                                                                                                                                                                                                                                                                                                                                                                                                                                                                                                |                                                                                        |
| Chart 1 Chart 2 Chart 3 Chart 4 Chart 5 Chart 6 Chart 7 Chart 8 Chart 10 Chart 10 Chart 11 Chart 12 Chart 12 Chart 13 Chart 14 Chart 14 Chart 15 Chart 16 Chart 16 Chart 17 Chart 17 Chart 17 Chart 18 | State Retirement Systems Change in Unfunded Liabilities FY 2018 State Retirement Systems Changes in Unfunded Liabilities FY 1996 – FY 2018 State Retirement Systems Funded Ratio FY 2009 – FY 2018 Projected Total State Pension Costs FY 2019 – FY 2024 Projected Total State Pension Benefit Payouts Teachers' Retirement System Change in Unfunded Liabilities Teachers' Retirement System Funded Ratio Teachers' Retirement System Active Member Headcount Teachers' Retirement System Projected Active Membership by Tier Teachers' Retirement System Average Salaries Teachers' Retirement System Total Retirees Teachers' Retirement System Average Annuities Teachers' Retirement System Unfunded Liability History Teachers' Retirement System Rate of Return on Investments | 36<br>37<br>38<br>39<br>40<br>43<br>48<br>48<br>49<br>50<br>50<br>51<br>51<br>52<br>52 |
| Chart 19<br>Chart 19<br>Chart 19<br>Chart 20                                                                                                                                                                                                                                                     | Teachers' Retirement System Total Projected Pension Benefit Payouts State Employees' Retirement System Change in Unfunded Liabilities State Employees' Retirement System Funded Ratio State Employees' Retirement System Active Member Headcount                                                                                                                                                                                                                                                                                                                                                                                                                                                                                                                                      | 53<br>61<br>61<br>62                                                                   |
| Chart 2                                                                                                                                                                                                                                                                                          | State Employees' Retirement System Projected Active Membership by Tier                                                                                                                                                                                                                                                                                                                                                                                                                                                                                                                                                                                                                                                                                                                | 62                                                                                     |