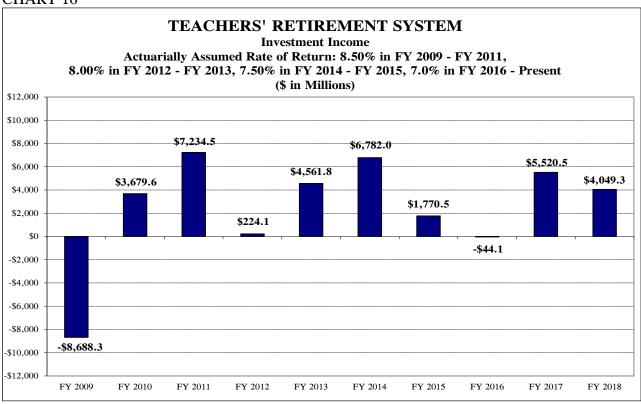

s (CAFRs).

CHART 12



NOTE: All the data is based on TRS' Comprehensive Annual Financial Reports (CAFRs).

CHART 13



NOTE: All the data is based on TRS' Comprehensive Annual Financial Reports (CAFRs).

CHART 14



CHART 15

#### TEACHERS' RETIREMENT SYSTEM **Rate of Return on Investment** Actuarially Assumed Rate of Return: 8.50% in FY 2009 - FY 2011, 8.00% in FY 2012 - FY 2013, 7.50% in FY 2014 - FY 2015, 7.0% in FY 2016 - Present 30% 23.6% 20% 17.2% 12.9% 12.7% 12.4% 8.5% 10% 3.9% 0.8% 0% -0.1% -10% -20% -22.7% -30% FY 2009 FY 2010 FY 2011 FY 2012 FY 2013 FY 2014 FY 2016

Note: The years associated with investment rate assumption changes above reflect the actuarial valuation years, not the fiscal year in which the State contribution was calculated using the new rate.

#### CHART 16



Note: The years associated with investment rate assumption changes above reflect the actuarial valuation years, not the fiscal year in which the State contribution was calculated using the new rate.

CHART 17



TABLE 6

| TEACHERS' RETIREMENT SYSTEM |                                                  |                                                         |                                                                |                      |                                             |                                        |                           |                                                                 |  |  |  |
|-----------------------------|--------------------------------------------------|---------------------------------------------------------|------------------