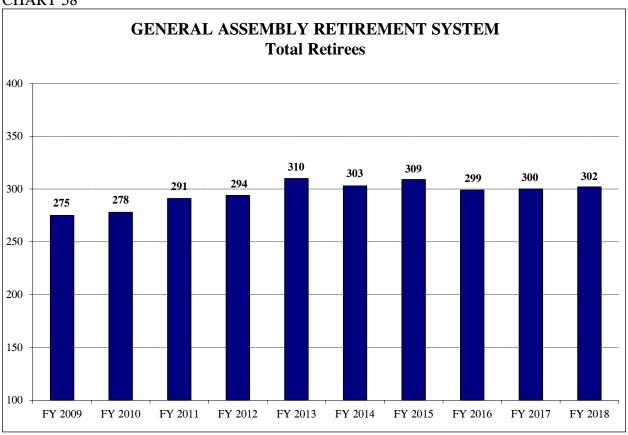

#### Report on the Financial Condition of the State Retirement Systems FY 2018 April 2019

|                                                                                                                                                                                                                                                                                                  |                                                                                                                                                                                                                                                                                                                                                                                                                                                                                                                                                                                                                                                                                                                                                                                       | <u>Page</u>                                                                            |
|--------------------------------------------------------------------------------------------------------------------------------------------------------------------------------------------------------------------------------------------------------------------------------------------------|---------------------------------------------------------------------------------------------------------------------------------------------------------------------------------------------------------------------------------------------------------------------------------------------------------------------------------------------------------------------------------------------------------------------------------------------------------------------------------------------------------------------------------------------------------------------------------------------------------------------------------------------------------------------------------------------------------------------------------------------------------------------------------------|----------------------------------------------------------------------------------------|
| Executi                                                                                                                                                                                                                                                                                          | ive Summary                                                                                                                                                                                                                                                                                                                                                                                                                                                                                                                                                                                                                                                                                                                                                                           | i                                                                                      |
| I.                                                                                                                                                                                                                                                                                               | Public Act 96-0889 and P.A. 96-1495 (Creation of Tier II)                                                                                                                                                                                                                                                                                                                                                                                                                                                                                                                                                                                                                                                                                                                             | 1                                                                                      |
| II.                                                                                                                                                                                                                                                                                              | Public Act 100-0023 (Creation of Tier III)                                                                                                                                                                                                                                                                                                                                                                                                                                                                                                                                                                                                                                                                                                                                            | 7                                                                                      |
| III.                                                                                                                                                                                                                                                                                             | Public Act 100-0587 (HB 3342)                                                                                                                                                                                                                                                                                                                                                                                                                                                                                                                                                                                                                                                                                                                                                         | 13                                                                                     |
| IV.                                                                                                                                                                                                                                                                                              | Pension Legislation History                                                                                                                                                                                                                                                                                                                                                                                                                                                                                                                                                                                                                                                                                                                                                           | 17                                                                                     |
| V.                                                                                                                                                                                                                                                                                               | Current Combined Financial Condition of the State Retirement Systems                                                                                                                                                                                                                                                                                                                                                                                                                                                                                                                                                                                                                                                                                                                  | 31                                                                                     |
| VI.                                                                                                                                                                                                                                                                                              | The Teachers' Retirement System                                                                                                                                                                                                                                                                                                                                                                                                                                                                                                                                                                                                                                                                                                                                                       | 45                                                                                     |
| VII.                                                                                                                                                                                                                                                                                             | The State Employees' Retirement System                                                                                                                                                                                                                                                                                                                                                                                                                                                                                                                                                                                                                                                                                                                                                | 57                                                                                     |
| VIII.                                                                                                                                                                                                                                                                                            | The State Universities Retirement System                                                                                                                                                                                                                                                                                                                                                                                                                                                                                                                                                                                                                                                                                                                                              | 71                                                                                     |
| IX.                                                                                                                                                                                                                                                                                              | The Judges' Retirement System                                                                                                                                                                                                                                                                                                                                                                                                                                                                                                                                                                                                                                                                                                                                                         | 85                                                                                     |
| X.                                                                                                                                                                                                                                                                                               | The General Assembly Retirement System                                                                                                                                                                                                                                                                                                                                                                                                                                                                                                                                                                                                                                                                                                                                                | 97                                                                                     |
|                                                                                                                                                                                                                                                                                                  | INDEX TO CHARTS, TABLES AND APPENDICES                                                                                                                                                                                                                                                                                                                                                                                                                                                                                                                                                                                                                                                                                                                                                |                                                                                        |
| Chart 1 Chart 2 Chart 3 Chart 4 Chart 5 Chart 6 Chart 7 Chart 8 Chart 10 Chart 10 Chart 11 Chart 12 Chart 12 Chart 13 Chart 14 Chart 14 Chart 15 Chart 16 Chart 16 Chart 17 Chart 17 Chart 17 Chart 18 | State Retirement Systems Change in Unfunded Liabilities FY 2018 State Retirement Systems Changes in Unfunded Liabilities FY 1996 – FY 2018 State Retirement Systems Funded Ratio FY 2009 – FY 2018 Projected Total State Pension Costs FY 2019 – FY 2024 Projected Total State Pension Benefit Payouts Teachers' Retirement System Change in Unfunded Liabilities Teachers' Retirement System Funded Ratio Teachers' Retirement System Active Member Headcount Teachers' Retirement System Projected Active Membership by Tier Teachers' Retirement System Average Salaries Teachers' Retirement System Total Retirees Teachers' Retirement System Average Annuities Teachers' Retirement System Unfunded Liability History Teachers' Retirement System Rate of Return on Investments | 36<br>37<br>38<br>39<br>40<br>43<br>48<br>48<br>49<br>50<br>50<br>51<br>51<br>52<br>52 |
| Chart 19<br>Chart 19<br>Chart 19<br>Chart 20                                                                                                                                                                                                                                                     | Teachers' Retirement System Total Projected Pension Benefit Payouts State Employees' Retirement System Change in Unfunded Liabilities State Employees' Retirement System Funded Ratio State Employees' Retirement System Active Member Headcount                                                                                                                                                                                                                                                                                                                                                                                                                                                                                                                                      | 53<br>61<br>61<br>62                                                                   |
| Chart 2                                                                                                                                                                                                                                                                                          | State Employees' Retirement System Projected Active Membership by Tier                                                                                                                                                                                                                                                                                                                                                                                                                                                                                                                                                                                                                                                                                                                | 62                                                                                     |