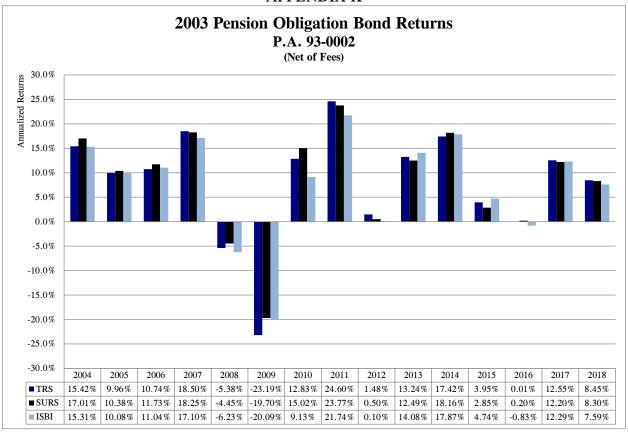

#### Pension Obligation Bond (P.A. 93-0002)

Public Act 93-0002 amended the General Obligation Bond Act to increase bond authorization by \$10 billion. These general obligation bonds were designated as a pension funding series. The State used a portion of the bond proceeds to pay part of the FY 2003 State contribution and all of the FY 2004 State contributions to the retirement systems. Of the \$10 billion, \$7.3 billion was used to reduce the unfunded liabilities of the State-funded retirement systems.

Along with the \$10 billion increase in bond authorization, Public Act 93-0002 included a provision requiring State contributions to the retirement systems to be reduced by the amount of the debt service (the amount of principal and interest payments) on the bonds. The legislation set the maximum annual employer contribution to each system at the amount that would have been contributed without the bond issuance, minus the total debt service payments for the fiscal year. Effectively, the reduction in retirement contributions is used to pay the debt service on the bonds.

NOTE: This chart is meant to be an estimate only insofar as the FY 2020 appropriation by fund is concerned. The SURS "Other State Funds" amount assumes that SURS will receive an FY 2020 appropriation from the State Pension Fund in the same amount that SURS is expected to receive from the State Pension Fund in FY 2019. SURS' historical appropriation from the State Pension Fund varies from year to year. SERS' FY 2020 estimated appropriation includes a total of \$94.02 million in 2003 POB debt service. Of this amount, according to SERS, \$61.11 million comes from GRF and \$32.91 million comes from other state funds. The SERS "Other State Funds" amount is based upon the SERS' historical assumption that 65% of SERS' FY 2020 appropriation will come from GRF, while 35% will come from other state funds.