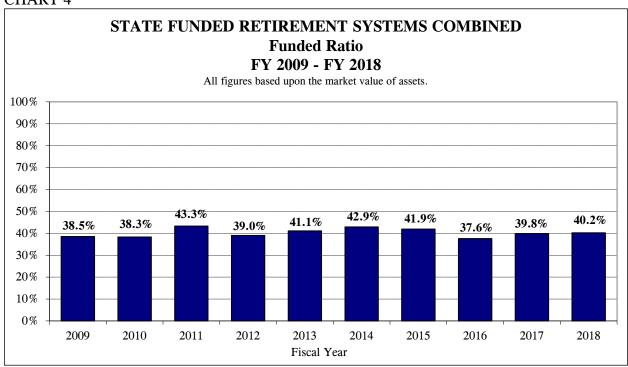

#### **Executive Summary**

This report examines the financial status of the five State-funded retirement systems. The following is a summary of the findings:

- Public Act 88-0593 requires the State to make contributions to the State retirement systems such that the total assets of the systems will equal 90% of their total actuarial liabilities by Fiscal Year 2045. The contributions are required to be made at a level percent of payroll in Fiscal Years 2011 through 2045, following a phase-in period that began in Fiscal Year 1996.
- From FY 2004 through FY 2018, the combined unfunded liabilities of the systems increased by \$98.4 billion based upon the market value of assets. The main factors for this increase in unfunded liabilities were actuarially insufficient employer contributions, changes in actuarial assumptions and demographics and other miscellaneous actuarial factors, along with lower-than-assumed investment returns.
- The discussion of the financial condition of the State retirement systems centers on the funded ratio, or net assets divided by accrued liabilities. A system with a 100% funded ratio is fully funded because its assets are sufficient to pay all benefits earned by employees. Based upon the market value of assets, the funded ratio of the State retirement systems combined was 40.2% as of June 30, 2018.
- Projections of the future financial condition of the State retirement systems provide valuable information on the effect that past funding has had on the retirement systems' financial positions. The funding projections shown in the appendices A-F of this report were prepared by the systems' actuaries based on the June 30, 2018 actuarial valuations.
- If the State continues funding according to Public Act 88-0593, the projected accrued liabilities of the State retirement systems will increase from \$229.3 billion at the end of FY 2019 to \$331.0 billion at the end of FY 2045. At the same time, the projected actuarial value of assets is projected to increase from \$92.5 billion to \$297.9 billion. Consequently, the projected unfunded liabilities are projected to decrease from \$136.8 billion at the end of FY 2019 to \$33.1 billion at the end of FY 2045, and the projected funded ratio is expected to increase from 40.3% in FY 2019 to 90.0% by the end of FY 2045. All of the projected figures in this paragraph come from the various systems' actuaries and are predicated upon the State making the necessary contributions as required by law. Please refer to Appendices A-F for more detailed projections.
- Each of the 5 State retirement systems provided a certification of the required State contribution for FY 2020. A certification letter of Chicago Teachers Pension Fund (CTPF) for FY 2020 is also presented in this report. These certification letters are displayed in the appendices U-EE.