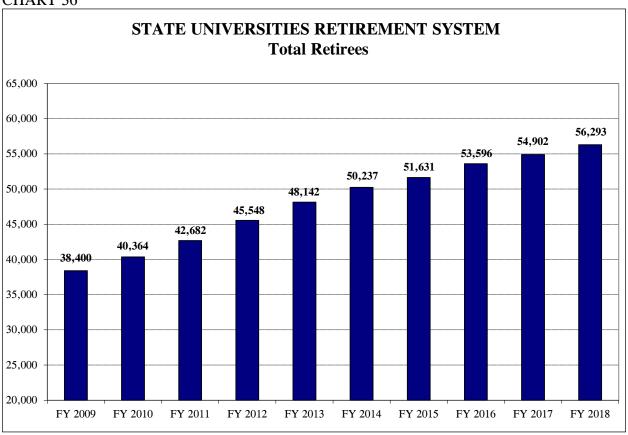

the investment return earned.

### **Employee Contributions**

□ 8.0% of salary

### CHART 29



P.A. 100-0587 created voluntary pension accelerated payments (pension buyout plans) for TRS, SURS, and SERS. SURS has not modeled any assumptions as to the number of takers of the buyout plans in their respective 2018 valuations. (More information on the pension buyout plans is discussed on page 15.)

#### CHART 30



<sup>&</sup>lt;sup>2</sup> The Board of SURS made changes to several assumptions including a reduction in the investment return assumption from 7.25% to 6.75%.

CHART 31







CHART 33







Note: The number of projected takers of the Optional Hybrid Plan (OHP) created by P.A. 100-0023 is not included in the 2018 valuation as the OHP has not been implemented yet.

CHART 35







CHART 37







### CHART 39



Note: The years associated with investment rate assumption changes above reflect the actuarial valuation years, not the fiscal year in which the State contribution was calculated using the new rate.

### CHART 40



Note: The years associated with investment rate assumption changes above reflect the actuarial valuation years, not the fiscal year in which the State contribution was calculated using the new rate.

CHART 41



TABLE 14

| IADL          | TABLE 14                                                                             |                                                         |                                                                |                      |                                             |