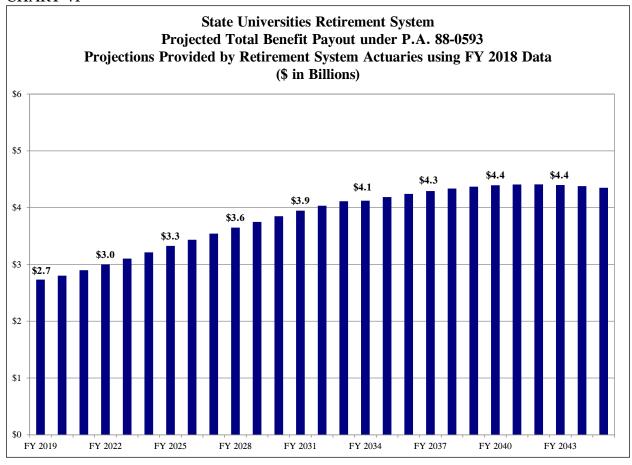

S made changes to several assumptions including a reduction in the investment return assumption from 7.25% to 6.75%.

CHART 31







CHART 33







Note: The number of projected takers of the Optional Hybrid Plan (OHP) created by P.A. 100-0023 is not included in the 2018 valuation as the OHP has not been implemented yet.

CHART 35







CHART 37







### CHART 39



Note: The years associated with investment rate assumption changes above reflect the actuarial valuation years, not the fiscal year in which the State contribution was calculated using the new rate.

### CHART 40



Note: The years associated with investment rate assumption changes above reflect the actuarial valuation years, not the fiscal year in which the State contribution was calculated using the new rate.

CHART 41



TABLE 14

| IADL          | TABLE 14                                                                             |                                                         |                                                                |                      |                                             |                                        |                        |                                                                 |  |  |  |
|---------------|--------------------------------------------------------------------------------------|---------------------------------------------------------|----------------------------------------------------------------|----------------------|---------------------------------------------|----------------------------------------|-------------