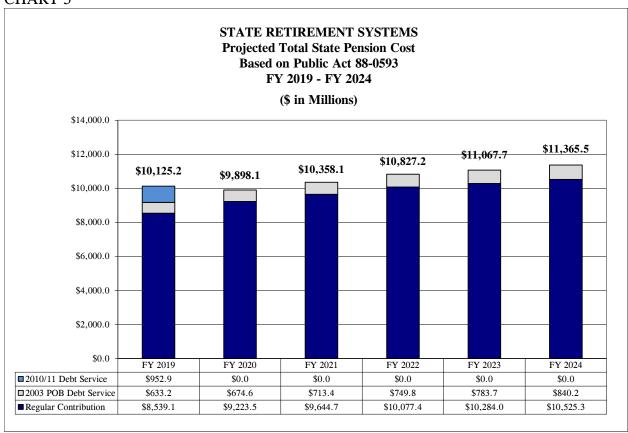

s, along with lower-than-projected investment returns as well as actuarially insufficient employer contributions. Fortunately, all the systems experienced satisfactory investment performances in FY 2017, well above the respective systems' assumed rates of return. This gain largely helped to push the funded ratio up to 39.8%. FY 2018 was another good year in terms of investment performances although it was not as excellent as FY 2017. Reasonably great investment returns helped the funded ratio on a market basis slightly grow in FY 2018 even with the components that hindered the ratio from improving, such as the continued actuarially unsatisfactory State contributions, the SURS' reduced investment rate assumption and unfavorable experiences from demographic and other factors.

#### CHART 5



Chart 5 reflects the total pension related expenditures by showing State contribution projections reflecting P.A. 88-0593 and all related debt service requirements for the period under review. Although FY 2019 State contributions were certified, pursuant to P.A. 100-0587, FY 2019 State contributions will be recertified between June 15, 2019, and June 30, 2019, and FY 2020 State contributions have already been certified. (Please refer to Appendix U – DD.)

Pubic Act 93-0002 authorized the 2003 issuance of the pension obligation bonds and established the resulting debt service requirements shown in Appendix J. Public Act 96-0043 authorized the 2010 issuance of the pension obligation notes and established the resulting debt

service requirements shown in Appendix J. Public Act 96-1497 autho