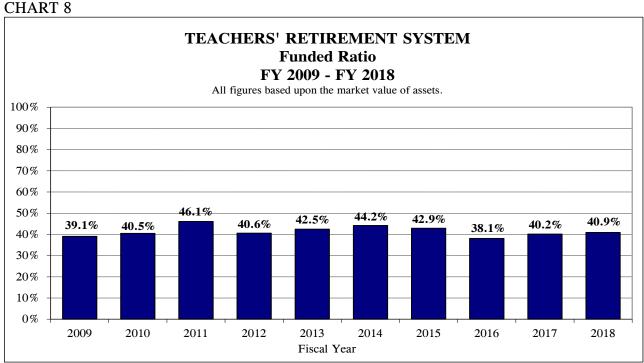

#### **Executive Summary**

This report examines the financial status of the five State-funded retirement systems. The following is a summary of the findings:

- Public Act 88-0593 requires the State to make contributions to the State retirement systems such that the total assets of the systems will equal 90% of their total actuarial liabilities by Fiscal Year 2045. The contributions are required to be made at a level percent of payroll in Fiscal Years 2011 through 2045, following a phase-in period that began in Fiscal Year 1996.
- From FY 2004 through FY 2018, the combined unfunded liabilities of the systems increased by \$98.4 billion based upon the market value of assets. The main factors for this increase in unfunded liabilities were actuarially insufficient employer contributions, changes in actuarial assumptions and demographics and other miscellaneous actuarial factors, along with lower-than-assumed investment returns.
- The discussion of the financial condition of the State retirement systems centers on the funded ratio, or net assets divided by accrued liabilities. A system with a 100% funded ratio is fully funded because its assets are sufficient to pay all benefits earned by employees. Based upon the market value of assets, the funded ratio of the State retirement systems combined was 40.2% as of June 30, 2018.
- Projections of the future financial condition of the State retirement systems provide valuable information on the effect that past funding has had on the retirement systems' financial positions. The funding projections shown in the appendices A-F of this report were prepared by the systems' actuaries based on the June 30, 2018 actuarial valuations.
- If the State continues funding according to Public Act 88-0593, the projected accrued liabilities of the State retirement systems will increase from \$229.3 billion at the end of FY 2019 to \$331.0 billion at the end of FY 2045. At the same time, the projected actuarial value of assets is projected to increase from \$92.5 billion to \$297.9 billion. Consequently, the projected unfunded liabilities are projected to decrease from \$136.8 billion at the end of FY 2019 to \$33.1 billion at the end of FY 2045, and the projected funded ratio is expected to increase from 40.3% in FY 2019 to 90.0% by the end of FY 2045. All of the projected figures in this paragraph come from the various systems' actuaries and are predicated upon the State making the necessary contributions as required by law. Please refer to Appendices A-F for more detailed projections.
- Each of the 5 State retirement systems provided a certification of the required State contribution for FY 2020. A certification letter of Chicago Teachers Pension Fund (CTPF) for FY 2020 is also presented in this report. These certification letters are displayed in the appendices U-EE.