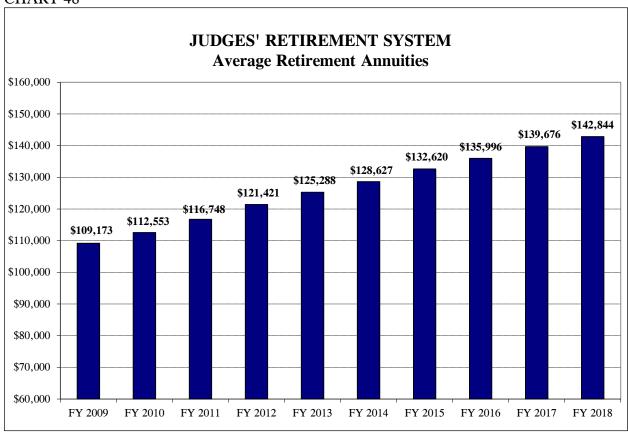

| Table 10    | State Employees' Retirement System Annual Unfunded Changes, 1996-2018                        | 67  |
|-------------|----------------------------------------------------------------------------------------------|-----|
| Table 11    | State Employees' Retirement System Changes in Net Assets                                     | 67  |
| Table 12    | State Employees' Retirement System Investment Return History                                 | 68  |
| Table 13    | State Employees' Retirement System Tier 1 & Tier 2 Normal Cost Projections                   | 69  |
| Table 14    | State Universities Retirement System Annual Unfunded Changes, 1996-2018                      | 81  |
| Table 15    | State Universities Retirement System Changes in Net Assets                                   | 81  |
| Table 16    | State Universities Retirement System Investment Return History                               | 82  |
| Table 17    | State Universities Retirement System Tier 1 & Tier 2 Normal Cost Projections                 | 83  |
| Table 18    | Judges' Retirement System Annual Unfunded Changes 1996-2018                                  | 94  |
| Table 19    | Judges' Retirement System Changes in Net Assets                                              | 94  |
| Table 20    | Judges' Retirement System Investment Return History                                          | 95  |
| Table 21    | Judges' Retirement System Tier 1 & Tier 2 Normal Cost Projections                            | 96  |
| Table 22    | General Assembly Retirement System Annual Unfunded Changes, 1996-2018                        | 106 |
| Table 23    | General Assembly Retirement System Changes in Net Assets                                     | 106 |
| Table 24    | General Assembly Retirement System Investments Return History                                | 107 |
| Table 25    | General Assembly Retirement System Tier 1 & Tier 2 Normal Cost Projections                   | 108 |
|             |                                                                                              |     |
| Appendix A  | System Projections for Combined State Retirement Systems                                     | 111 |
| Appendix B  | System Projections for Teachers' Retirement System                                           | 112 |
| Appendix C  | System Projections for State Employees' Retirement System                                    | 113 |
| Appendix D  | System Projections for State Universities Retirement System                                  | 114 |
| Appendix E  | System Projections for Judges' Retirement System                                             | 115 |
| Appendix F  | System Projections for General Assembly Retirement System                                    | 116 |
| Appendix G  | State Systems Changes in Unfunded Liability                                                  | 117 |
| Appendix H  | Pension Obligation Bonds: Debt Service Schedule and Allocation                               | 119 |
| Appendix I  | Past Financial Condition of the State Funded Retirement Systems                              | 120 |
| Appendix J  | FY03, FY10, and FY11 Pension Obligation Bonds & Notes Total Debt Service                     | 122 |
| Appendix K  | 2003 Pension Obligation Bond Net Annualized Returns                                          | 123 |
| Appendix L  | Summary of TRS Appropriations FY1996 – FY 2019                                               | 125 |
| Appendix M  | Summary of SURS Appropriations FY1996 – FY2019                                               | 126 |
| Appendix N  | Summary of SERS Appropriations FY1996 – FY2019                                               | 127 |
| Appendix O  | Summary of JRS Appropriations FY1996 – FY2019                                                | 128 |
| Appendix P  | Summary of GARS Appropriations FY1996 – FY2019                                               | 129 |
| Appendix Q  | GF Pension Cost as a Percentage of General Funds                                             | 130 |
| Appendix R  | Summary of State Systems Recognized Investment Income                                        | 131 |
| Appendix S  | School District 6% Cap Penalty Payments to TRS, FY 2007-FY2018                               | 133 |
| Appendix T  | Listing of School District 6% Cap Penalty Payments to TRS                                    | 134 |
| Appendix U  | Teachers' Retirement System Certification Letter for FY 2020                                 | 194 |
| Appendix V  | State Universities Retirement System Certification Letter for FY 2020                        | 196 |
| Appendix W  | State Employees' Retirement System Certification Letter for FY 2020                          | 198 |
| Appendix X  | Judges' Retirement System Certification Letter for FY 2020                                   | 199 |
| Appendix Y  | General Assembly Retirement System Certification Letter for FY 2020                          | 200 |
| Appendix Z  | Teachers' Retirement System Final Certification Letter for FY 2020                           | 201 |
| Appendix AA | State Universities Retirement System Final Certification Letter for FY 2020                  | 203 |
| Appendix BB | •                                                                                            | 204 |
| Appendix CC | <u> </u>                                                                                     | 205 |
| Appendix DE |                                                                                              | 206 |
| Appendix EE | · · · · · · · · · · · · · · · · · · ·                                                        | 207 |
| Appendix FF | Letter of the State Comptroller Regarding the SURS Money Purchase Effective Rate of Interest | 209 |
|             |                                                                                              |     |