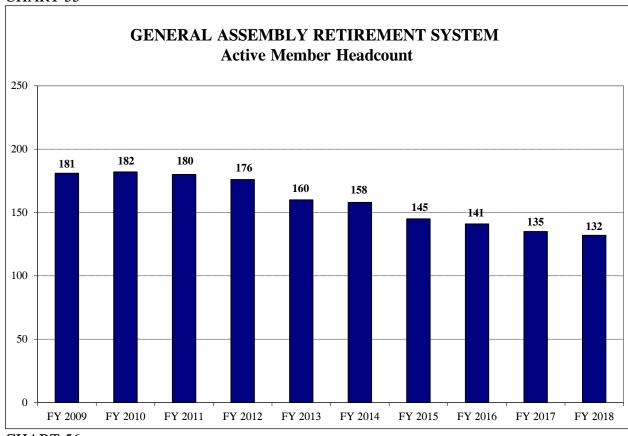

#### Report on the Financial Condition of the State Retirement Systems FY 2018 April 2019

|                                                                                                                                                                                                                                                                                                  |                                                                                                                                                                                                                                                                                                                                                                                                                                                                                                                                                                                                                                                                                                                                                                                       | <u>Page</u>                                                                            |
|--------------------------------------------------------------------------------------------------------------------------------------------------------------------------------------------------------------------------------------------------------------------------------------------------|---------------------------------------------------------------------------------------------------------------------------------------------------------------------------------------------------------------------------------------------------------------------------------------------------------------------------------------------------------------------------------------------------------------------------------------------------------------------------------------------------------------------------------------------------------------------------------------------------------------------------------------------------------------------------------------------------------------------------------------------------------------------------------------|----------------------------------------------------------------------------------------|
| Executi                                                                                                                                                                                                                                                                                          | ive Summary                                                                                                                                                                                                                                                                                                                                                                                                                                                                                                                                                                                                                                                                                                                                                                           | i                                                                                      |
| I.                                                                                                                                                                                                                                                                                               | Public Act 96-0889 and P.A. 96-1495 (Creation of Tier II)                                                                                                                                                                                                                                                                                                                                                                                                                                                                                                                                                                                                                                                                                                                             | 1                                                                                      |
| II.                                                                                                                                                                                                                                                                                              | Public Act 100-0023 (Creation of Tier III)                                                                                                                                                                                                                                                                                                                                                                                                                                                                                                                                                                                                                                                                                                                                            | 7                                                                                      |
| III.                                                                                                                                                                                                                                                                                             | Public Act 100-0587 (HB 3342)                                                                                                                                                                                                                                                                                                                                                                                                                                                                                                                                                                                                                                                                                                                                                         | 13                                                                                     |
| IV.                                                                                                                                                                                                                                                                                              | Pension Legislation History                                                                                                                                                                                                                                                                                                                                                                                                                                                                                                                                                                                                                                                                                                                                                           | 17                                                                                     |
| V.                                                                                                                                                                                                                                                                                               | Current Combined Financial Condition of the State Retirement Systems                                                                                                                                                                                                                                                                                                                                                                                                                                                                                                                                                                                                                                                                                                                  | 31                                                                                     |
| VI.                                                                                                                                                                                                                                                                                              | The Teachers' Retirement System                                                                                                                                                                                                                                                                                                                                                                                                                                                                                                                                                                                                                                                                                                                                                       | 45                                                                                     |
| VII.                                                                                                                                                                                                                                                                                             | The State Employees' Retirement System                                                                                                                                                                                                                                                                                                                                                                                                                                                                                                                                                                                                                                                                                                                                                | 57                                                                                     |
| VIII.                                                                                                                                                                                                                                                                                            | The State Universities Retirement System                                                                                                                                                                                                                                                                                                                                                                                                                                                                                                                                                                                                                                                                                                                                              | 71                                                                                     |
| IX.                                                                                                                                                                                                                                                                                              | The Judges' Retirement System                                                                                                                                                                                                                                                                                                                                                                                                                                                                                                                                                                                                                                                                                                                                                         | 85                                                                                     |
| X.                                                                                                                                                                                                                                                                                               | The General Assembly Retirement System                                                                                                                                                                                                                                                                                                                                                                                                                                                                                                                                                                                                                                                                                                                                                | 97                                                                                     |
|                                                                                                                                                                                                                                                                                                  | INDEX TO CHARTS, TABLES AND APPENDICES                                                                                                                                                                                                                                                                                                                                                                                                                                                                                                                                                                                                                                                                                                                                                |                                                                                        |
| Chart 1 Chart 2 Chart 3 Chart 4 Chart 5 Chart 6 Chart 7 Chart 8 Chart 10 Chart 10 Chart 11 Chart 12 Chart 12 Chart 13 Chart 14 Chart 14 Chart 15 Chart 16 Chart 16 Chart 17 Chart 17 Chart 17 Chart 18 | State Retirement Systems Change in Unfunded Liabilities FY 2018 State Retirement Systems Changes in Unfunded Liabilities FY 1996 – FY 2018 State Retirement Systems Funded Ratio FY 2009 – FY 2018 Projected Total State Pension Costs FY 2019 – FY 2024 Projected Total State Pension Benefit Payouts Teachers' Retirement System Change in Unfunded Liabilities Teachers' Retirement System Funded Ratio Teachers' Retirement System Active Member Headcount Teachers' Retirement System Projected Active Membership by Tier Teachers' Retirement System Average Salaries Teachers' Retirement System Total Retirees Teachers' Retirement System Average Annuities Teachers' Retirement System Unfunded Liability History Teachers' Retirement System Rate of Return on Investments | 36<br>37<br>38<br>39<br>40<br>43<br>48<br>48<br>49<br>50<br>50<br>51<br>51<br>52<br>52 |
| Chart 19<br>Chart 19<br>Chart 19<br>Chart 20                                                                                                                                                                                                                                                     | Teachers' Retirement System Total Projected Pension Benefit Payouts State Employees' Retirement System Change in Unfunded Liabilities State Employees' Retirement System Funded Ratio State Employees' Retirement System Active Member Headcount                                                                                                                                                                                                                                                                                                                                                                                                                                                                                                                                      | 53<br>61<br>61<br>62                                                                   |
| Chart 2                                                                                                                                                                                                                                                                                          | State Employees' Retirement System Projected Active Membership by Tier                                                                                                                                                                                                                                                                                                                                                                                                                                                                                                                                                                                                                                                                                                                | 62                                                                                     |