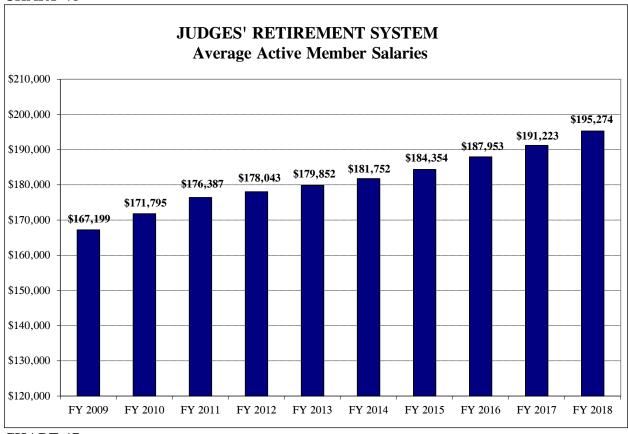

inal salary

### Salary Used to Calculate Pension

□ Salary on last day of service

#### Annual COLA

□ 3% compounded

### **Employee Contributions**

- $\Box$  11.0% of salary
  - 7.5% for retirement benefit, 1.0% for annual COLA, and 2.5% for survivor's benefit

For the details of retirement plans applicable to personnel beginning employment on or after January 1, 2011, please refer to Section I earlier in this report.

### CHART 42



The Board of JRS reduced the general inflation assumption and wage inflation assumption, which decreased the unfunded liability by \$9.642 million.

### CHART 43



<sup>&</sup>lt;sup>2</sup> A loss of \$6.688 million includes actuarial losses from unfavorable retirement and termination experiences and other factors.

CHART 44



### CHART 45



CHART 46







CHART 48







CHART 50



Note: The years associated with investment rate assumption changes above reflect the actuarial valuation years, not the fiscal year in which the State contribution was calculated using the new rate.

#### CHART 51



Note: The years associated with investment rate assumption changes above reflect the actuarial valuation years, not the fiscal year in which the State contribution was calculated using the new rate.

CHART 52



TABLE 18

| JUDGES' RETIREMENT SYSTEM<br>CHANGES IN UNFUNDED LIABILITY<br>FY 1996 - FY 2018 |                     |                                                         |                                                                |                      |                                        |                        |