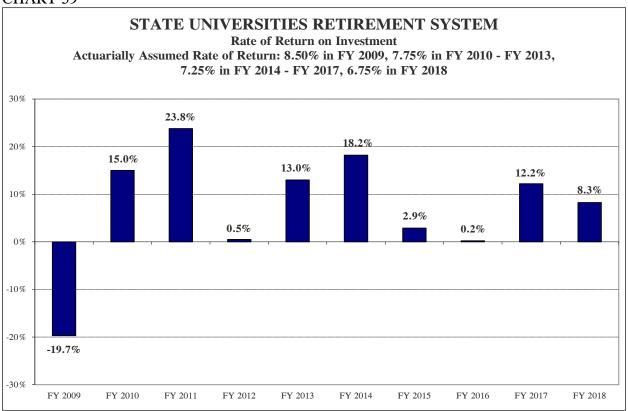

| Chart 22 | State Employees' Retirement System Average Salaries                      | 63  |
|----------|--------------------------------------------------------------------------|-----|
| Chart 23 | State Employees' Retirement System Total Retirees                        | 63  |
| Chart 24 | State Employees' Retirement System Average Annuities                     | 64  |
| Chart 25 | State Employees' Retirement System Unfunded Liability History            | 64  |
| Chart 26 | State Employees' Retirement System Rate of Return on Investments         | 65  |
| Chart 27 | State Employees' Retirement System Investment Income                     | 65  |
| Chart 28 | State Employees' Retirement System Total Projected Benefit Payouts       | 66  |
| Chart 29 | State Universities Retirement System Change in Unfunded Liabilities      | 74  |
| Chart 30 | State Universities Retirement System Funded Ratio                        | 74  |
| Chart 31 | State Universities Retirement System DB Active Member Headcount          | 75  |
| Chart 32 | State Universities Retirement System SMP Active Member Headcount         | 75  |
| Chart 33 | State Universities Retirement System Total Active Member Headcount       | 76  |
| Chart 34 | State Universities Retirement System Projected Active Membership by Tier | 76  |
| Chart 35 | State Universities Retirement System Average Salaries                    | 77  |
| Chart 36 | State Universities Retirement System Total Retirees                      | 77  |
| Chart 37 | State Universities Retirement System Average Annuities                   | 78  |
| Chart 38 | State Universities Retirement System Unfunded Liability History          | 78  |
| Chart 39 | State Universities Retirement System Rate of Return on Investments       | 79  |
| Chart 40 | State Universities Retirement System Investment Income                   | 79  |
| Chart 41 | State Universities Retirement System Total Projected Payouts             | 80  |
| Chart 42 | Judges' Retirement System Change in Unfunded Liabilities                 | 88  |
| Chart 43 | Judges' Retirement System Funded Ratio                                   | 88  |
| Chart 44 | Judges' Retirement System Active Member Headcount                        | 89  |
| Chart 45 | Judges' Retirement System Projected Active Membership by Tier            | 89  |
| Chart 46 | Judges' Retirement System Average Salaries                               | 90  |
| Chart 47 | Judges' Retirement System Total Retirees                                 | 90  |
| Chart 48 | Judges' Retirement System Average Annuities                              | 91  |
| Chart 49 | Judges' Retirement System Unfunded Liability History                     | 91  |
| Chart 50 | Judges' Retirement System Rate of Return on Investments                  | 92  |
| Chart 51 | Judges' Retirement System Investment Income                              | 92  |
| Chart 52 | Judges' Retirement System Total Payouts                                  | 93  |
| Chart 53 | General Assembly Retirement System Change in Unfunded Liabilities        | 100 |
| Chart 54 | General Assembly Retirement System Funded Ratio                          | 100 |
| Chart 55 | General Assembly Retirement System Active Member Headcount               | 101 |
| Chart 56 | General Assembly Retirement System Projected Active Membership           | 101 |
| Chart 57 | General Assembly Retirement System Average Salaries                      | 102 |
| Chart 58 | General Assembly Retirement System Total Retirees                        | 102 |
| Chart 59 | General Assembly Retirement System Average Annuities                     | 103 |
| Chart 60 | General Assembly Retirement System Unfunded Liability History            | 103 |
| Chart 61 | General Assembly Retirement System Rate of Return on Investments         | 104 |
| Chart 62 | General Assembly Retirement System Investment Revenues                   | 104 |
| Chart 63 | General Assembly Retirement System Total Projected Payouts               | 105 |
| Table 1  | Public Act 88-0593 Contributions vs. Public Act 94-0004 Contributions    | 21  |
| Table 2  | Summary of Appropriations Authorized State Retirement Systems            | 33  |
| Table 3  | Summary of Financial Condition State Retirement Systems Actuarial Value  | 34  |
| Table 4  | Summary of Financial Condition State Retirement Systems Market Value     | 35  |
| Table 5  | System Projections of Tier 1 and Tier 2 Normal Costs                     | 42  |
| Table 6  | Teachers' Retirement System Annual Unfunded Changes, 1996-2018           | 54  |
| Table 7  | Teachers' Retirement System Changes in Net Assets                        | 54  |
| Table 8  | Teachers' Retirement System Investment Return History                    | 55  |
| Table 9  | Teachers' Retirement System Tier 1 & Tier 2 Normal Cost Projections      | 56  |
|          |                                                                          |     |