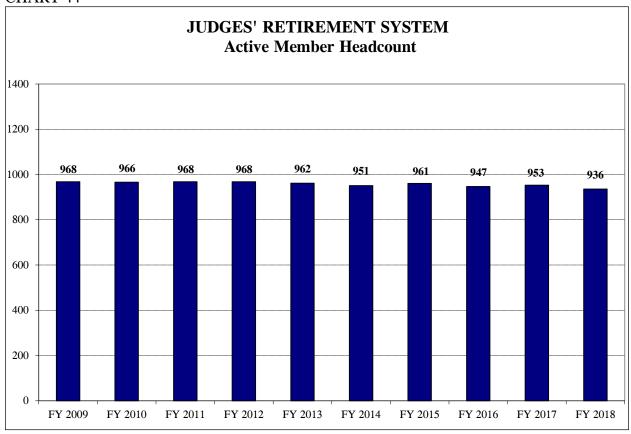

Maximum Annuity

□ 85% of final salary

### Salary Used to Calculate Pension

□ Salary on last day of service

#### Annual COLA

□ 3% compounded

### **Employee Contributions**

- $\Box$  11.0% of salary
  - 7.5% for retirement benefit, 1.0% for annual COLA, and 2.5% for survivor's benefit

For the details of retirement plans applicable to personnel beginning employment on or after January 1, 2011, please refer to Section I earlier in this report.

### CHART 42



The Board of JRS reduced the general inflation assumption and wage inflation assumption, which decreased the unfunded liability by \$9.642 million.

### CHART 43



<sup>&</sup>lt;sup>2</sup> A loss of \$6.688 million includes actuarial losses from unfavorable retirement and termination experiences and other factors.

CHART 44



### CHART 45



CHART 46







CHART 48







CHART 50



Note: The years associated with investment rate assumption changes above reflect the actuarial valuation years, not the fiscal year in which the State contribution was calculated using the new rate.

#### CHART 51



Note: The years associated with investment rate assumption changes above reflect the actuarial valuation years, not the fiscal year in which the State contribution was calculated using the new rate.

CHART 52



TABLE 18

| JUDGES' RETIREMENT SYSTEM<br>CHANGES IN UNFUNDED LIABILITY<br>FY 1996 - FY 2018 |                     |                                                         |                                                                |                      |                                        |