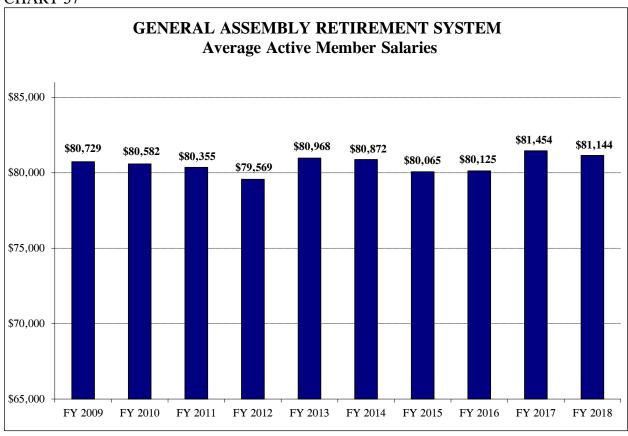

#### Report on the Financial Condition of the State Retirement Systems FY 2018 April 2019

|                                                                                                                                                                                                                                                                                                  |                                                                                                                                                                                                                                                                                                                                                                                                                                                                                                                                                                                                                                                                                                                                                                                       | <u>Page</u>                                                                            |
|--------------------------------------------------------------------------------------------------------------------------------------------------------------------------------------------------------------------------------------------------------------------------------------------------|---------------------------------------------------------------------------------------------------------------------------------------------------------------------------------------------------------------------------------------------------------------------------------------------------------------------------------------------------------------------------------------------------------------------------------------------------------------------------------------------------------------------------------------------------------------------------------------------------------------------------------------------------------------------------------------------------------------------------------------------------------------------------------------|----------------------------------------------------------------------------------------|
| Executi                                                                                                                                                                                                                                                                                          | ive Summary                                                                                                                                                                                                                                                                                                                                                                                                                                                                                                                                                                                                                                                                                                                                                                           | i                                                                                      |
| I.                                                                                                                                                                                                                                                                                               | Public Act 96-0889 and P.A. 96-1495 (Creation of Tier II)                                                                                                                                                                                                                                                                                                                                                                                                                                                                                                                                                                                                                                                                                                                             | 1                                                                                      |
| II.                                                                                                                                                                                                                                                                                              | Public Act 100-0023 (Creation of Tier III)                                                                                                                                                                                                                                                                                                                                                                                                                                                                                                                                                                                                                                                                                                                                            | 7                                                                                      |
| III.                                                                                                                                                                                                                                                                                             | Public Act 100-0587 (HB 3342)                                                                                                                                                                                                                                                                                                                                                                                                                                                                                                                                                                                                                                                                                                                                                         | 13                                                                                     |
| IV.                                                                                                                                                                                                                                                                                              | Pension Legislation History                                                                                                                                                                                                                                                                                                                                                                                                                                                                                                                                                                                                                                                                                                                                                           | 17                                                                                     |
| V.                                                                                                                                                                                                                                                                                               | Current Combined Financial Condition of the State Retirement Systems                                                                                                                                                                                                                                                                                                                                                                                                                                                                                                                                                                                                                                                                                                                  | 31                                                                                     |
| VI.                                                                                                                                                                                                                                                                                              | The Teachers' Retirement System                                                                                                                                                                                                                                                                                                                                                                                                                                                                                                                                                                                                                                                                                                                                                       | 45                                                                                     |
| VII.                                                                                                                                                                                                                                                                                             | The State Employees' Retirement System                                                                                                                                                                                                                                                                                                                                                                                                                                                                                                                                                                                                                                                                                                                                                | 57                                                                                     |
| VIII.                                                                                                                                                                                                                                                                                            | The State Universities Retirement System                                                                                                                                                                                                                                                                                                                                                                                                                                                                                                                                                                                                                                                                                                                                              | 71                                                                                     |
| IX.                                                                                                                                                                                                                                                                                              | The Judges' Retirement System                                                                                                                                                                                                                                                                                                                                                                                                                                                                                                                                                                                                                                                                                                                                                         | 85                                                                                     |
| X.                                                                                                                                                                                                                                                                                               | The General Assembly Retirement System                                                                                                                                                                                                                                                                                                                                                                                                                                                                                                                                                                                                                                                                                                                                                | 97                                                                                     |
|                                                                                                                                                                                                                                                                                                  | INDEX TO CHARTS, TABLES AND APPENDICES                                                                                                                                                                                                                                                                                                                                                                                                                                                                                                                                                                                                                                                                                                                                                |                                                                                        |
| Chart 1 Chart 2 Chart 3 Chart 4 Chart 5 Chart 6 Chart 7 Chart 8 Chart 10 Chart 10 Chart 11 Chart 12 Chart 12 Chart 13 Chart 14 Chart 14 Chart 15 Chart 16 Chart 16 Chart 17 Chart 17 Chart 17 Chart 18 | State Retirement Systems Change in Unfunded Liabilities FY 2018 State Retirement Systems Changes in Unfunded Liabilities FY 1996 – FY 2018 State Retirement Systems Funded Ratio FY 2009 – FY 2018 Projected Total State Pension Costs FY 2019 – FY 2024 Projected Total State Pension Benefit Payouts Teachers' Retirement System Change in Unfunded Liabilities Teachers' Retirement System Funded Ratio Teachers' Retirement System Active Member Headcount Teachers' Retirement System Projected Active Membership by Tier Teachers' Retirement System Average Salaries Teachers' Retirement System Total Retirees Teachers' Retirement System Average Annuities Teachers' Retirement System Unfunded Liability History Teachers' Retirement System Rate of Return on Investments | 36<br>37<br>38<br>39<br>40<br>43<br>48<br>48<br>49<br>50<br>50<br>51<br>51<br>52<br>52 |
| Chart 19<br>Chart 19<br>Chart 19<br>Chart 20                                                                                                                                                                                                                                                     | Teachers' Retirement System Total Projected Pension Benefit Payouts State Employees' Retirement System Change in Unfunded Liabilities State Employees' Retirement System Funded Ratio State Employees' Retirement System Active Member Headcount                                                                                                                                                                                                                                                                                                                                                                                                                                                                                                                                      | 53<br>61<br>61<br>62                                                                   |
| Chart 2                                                                                                                                                                                                                                                                                          | State Employees' Retirement System Projected Active Membership by Tier                                                                                                                                                                                                                                                                                                                                                                                                                                                                                                                                                                                                                                                                                                                | 62                                                                                     |