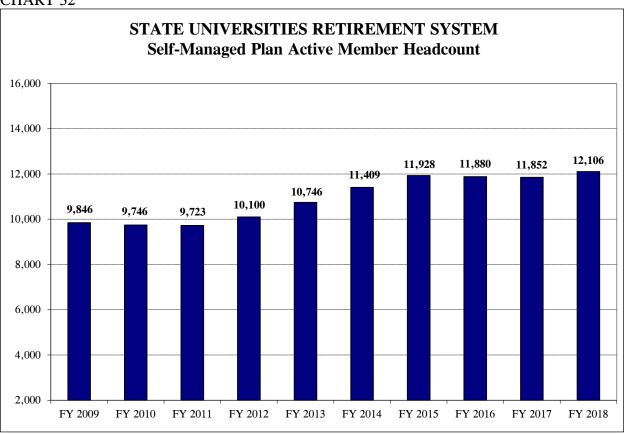

| Chart 22 | State Employees' Retirement System Average Salaries                      | 63  |
|----------|--------------------------------------------------------------------------|-----|
| Chart 23 | State Employees' Retirement System Total Retirees                        | 63  |
| Chart 24 | State Employees' Retirement System Average Annuities                     | 64  |
| Chart 25 | State Employees' Retirement System Unfunded Liability History            | 64  |
| Chart 26 | State Employees' Retirement System Rate of Return on Investments         | 65  |
| Chart 27 | State Employees' Retirement System Investment Income                     | 65  |
| Chart 28 | State Employees' Retirement System Total Projected Benefit Payouts       | 66  |
| Chart 29 | State Universities Retirement System Change in Unfunded Liabilities      | 74  |
| Chart 30 | State Universities Retirement System Funded Ratio                        | 74  |
| Chart 31 | State Universities Retirement System DB Active Member Headcount          | 75  |
| Chart 32 | State Universities Retirement System SMP Active Member Headcount         | 75  |
| Chart 33 | State Universities Retirement System Total Active Member Headcount       | 76  |
| Chart 34 | State Universities Retirement System Projected Active Membership by Tier | 76  |
| Chart 35 | State Universities Retirement System Average Salaries                    | 77  |
| Chart 36 | State Universities Retirement System Total Retirees                      | 77  |
| Chart 37 | State Universities Retirement System Average Annuities                   | 78  |
| Chart 38 | State Universities Retirement System Unfunded Liability History          | 78  |
| Chart 39 | State Universities Retirement System Rate of Return on Investments       | 79  |
| Chart 40 | State Universities Retirement System Investment Income                   | 79  |
| Chart 41 | State Universities Retirement System Total Projected Payouts             | 80  |
| Chart 42 | Judges' Retirement System Change in Unfunded Liabilities                 | 88  |
| Chart 43 | Judges' Retirement System Funded Ratio                                   | 88  |
| Chart 44 | Judges' Retirement System Active Member Headcount                        | 89  |
| Chart 45 | Judges' Retirement System Projected Active Membership by Tier            | 89  |
| Chart 46 | Judges' Retirement System Average Salaries                               | 90  |
| Chart 47 | Judges' Retirement System Total Retirees                                 | 90  |
| Chart 48 | Judges' Retirement System Average Annuities                              | 91  |
| Chart 49 | Judges' Retirement System Unfunded Liability History                     | 91  |
| Chart 50 | Judges' Retirement System Rate of Return on Investments                  | 92  |
| Chart 51 | Judges' Retirement System Investment Income                              | 92  |
| Chart 52 | Judges' Retirement System Total Payouts                                  | 93  |
| Chart 53 | General Assembly Retirement System Change in Unfunded Liabilities        | 100 |
| Chart 54 | General Assembly Retirement System Funded Ratio                          | 100 |
| Chart 55 | General Assembly Retirement System Active Member Headcount               | 101 |
| Chart 56 | General Assembly Retirement System Projected Active Membership           | 101 |
| Chart 57 | General Assembly Retirement System Average Salaries                      | 102 |
| Chart 58 | General Assembly Retirement System Total Retirees                        | 102 |
| Chart 59 | General Assembly Retirement System Average Annuities                     | 103 |
| Chart 60 | General Assembly Retirement System Unfunded Liability History            | 103 |
| Chart 61 | General Assembly Retirement System Rate of Return on Investments         | 104 |
| Chart 62 | General Assembly Retirement System Investment Revenues                   | 104 |
| Chart 63 | General Assembly Retirement System Total Projected Payouts               | 105 |
| Table 1  | Public Act 88-0593 Contributions vs. Public Act 94-0004 Contributions    | 21  |
| Table 2  | Summary of Appropriations Authorized State Retirement Systems            | 33  |
| Table 3  | Summary of Financial Condition State Retirement Systems Actuarial Value  | 34  |
| Table 4  | Summary of Financial Condition State Retirement Systems Market Value     | 35  |
| Table 5  | System Projections of Tier 1 and Tier 2 Normal Costs                     | 42  |
| Table 6  | Teachers' Retirement System Annual Unfunded Changes, 1996-2018           | 54  |
| Table 7  | Teachers' Retirement System Changes in Net Assets                        | 54  |
| Table 8  | Teachers' Retirement System Investment Return History                    | 55  |
| Table 9  | Teachers' Retirement System Tier 1 & Tier 2 Normal Cost Projections      | 56  |
|          |                                                                          |     |