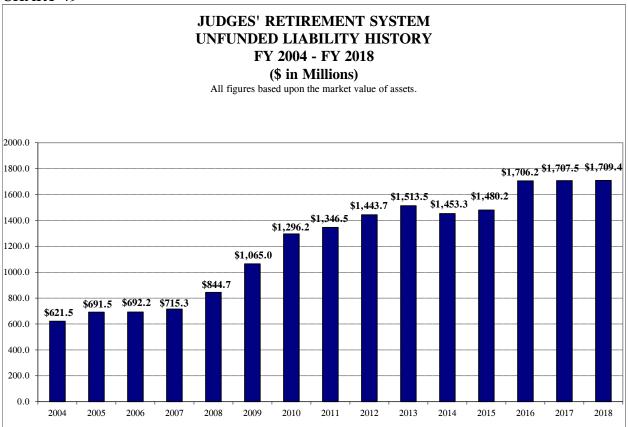

| Table 10    | State Employees' Retirement System Annual Unfunded Changes, 1996-2018                        | 67  |
|-------------|----------------------------------------------------------------------------------------------|-----|
| Table 11    | State Employees' Retirement System Changes in Net Assets                                     | 67  |
| Table 12    | State Employees' Retirement System Investment Return History                                 | 68  |
| Table 13    | State Employees' Retirement System Tier 1 & Tier 2 Normal Cost Projections                   | 69  |
| Table 14    | State Universities Retirement System Annual Unfunded Changes, 1996-2018                      | 81  |
| Table 15    | State Universities Retirement System Changes in Net Assets                                   | 81  |
| Table 16    | State Universities Retirement System Investment Return History                               | 82  |
| Table 17    | State Universities Retirement System Tier 1 & Tier 2 Normal Cost Projections                 | 83  |
| Table 18    | Judges' Retirement System Annual Unfunded Changes 1996-2018                                  | 94  |
| Table 19    | Judges' Retirement System Changes in Net Assets                                              | 94  |
| Table 20    | Judges' Retirement System Investment Return History                                          | 95  |
| Table 21    | Judges' Retirement System Tier 1 & Tier 2 Normal Cost Projections                            | 96  |
| Table 22    | General Assembly Retirement System Annual Unfunded Changes, 1996-2018                        | 106 |
| Table 23    | General Assembly Retirement System Changes in Net Assets                                     | 106 |
| Table 24    | General Assembly Retirement System Investments Return History                                | 107 |
| Table 25    | General Assembly Retirement System Tier 1 & Tier 2 Normal Cost Projections                   | 108 |
|             |                                                                                              |     |
| Appendix A  | System Projections for Combined State Retirement Systems                                     | 111 |
| Appendix B  | System Projections for Teachers' Retirement System                                           | 112 |
| Appendix C  | System Projections for State Employees' Retirement System                                    | 113 |
| Appendix D  | System Projections for State Universities Retirement System                                  | 114 |
| Appendix E  | System Projections for Judges' Retirement System                                             | 115 |
| Appendix F  | System Projections for General Assembly Retirement System                                    | 116 |
| Appendix G  | State Systems Changes in Unfunded Liability                                                  | 117 |
| Appendix H  | Pension Obligation Bonds: Debt Service Schedule and Allocation                               | 119 |
| Appendix I  | Past Financial Condition of the State Funded Retirement Systems                              | 120 |
| Appendix J  | FY03, FY10, and FY11 Pension Obligation Bonds & Notes Total Debt Service                     | 122 |
| Appendix K  | 2003 Pension Obligation Bond Net Annualized Returns                                          | 123 |
| Appendix L  | Summary of TRS Appropriations FY1996 – FY 2019                                               | 125 |
| Appendix M  | Summary of SURS Appropriations FY1996 – FY2019                                               | 126 |
| Appendix N  | Summary of SERS Appropriations FY1996 – FY2019                                               | 127 |
| Appendix O  | Summary of JRS Appropriations FY1996 – FY2019                                                | 128 |
| Appendix P  | Summary of GARS Appropriations FY1996 – FY2019                                               | 129 |
| Appendix Q  | GF Pension Cost as a Percentage of General Funds                                             | 130 |
| Appendix R  | Summary of State Systems Recognized Investment Income                                        | 131 |
| Appendix S  | School District 6% Cap Penalty Payments to TRS, FY 2007-FY2018                               | 133 |
| Appendix T  | Listing of School District 6% Cap Penalty Payments to TRS                                    | 134 |
| Appendix U  | Teachers' Retirement System Certification Letter for FY 2020                                 | 194 |
| Appendix V  | State Universities Retirement System Certification Letter for FY 2020                        | 196 |
| Appendix W  | State Employees' Retirement System Certification Letter for FY 2020                          | 198 |
| Appendix X  | Judges' Retirement System Certification Letter for FY 2020                                   | 199 |
| Appendix Y  | General Assembly Retirement System Certification Letter for FY 2020                          | 200 |
| Appendix Z  | Teachers' Retirement System Final Certification Letter for FY 2020                           | 201 |
| Appendix AA | State Universities Retirement System Final Certification Letter for FY 2020                  | 203 |
| Appendix BB | •                                                                                            | 204 |
| Appendix CC | <u> </u>                                                                                     | 205 |
| Appendix DE |                                                                                              | 206 |
| Appendix EE | · · · · · · · · · · · · · · · · · · ·                                                        | 207 |
| Appendix FF | Letter of the State Comptroller Regarding the SURS Money Purchase Effective Rate of Interest | 209 |
|             |                                                                                              |     |