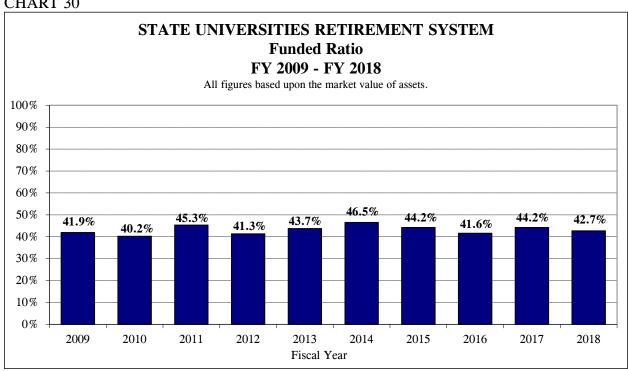

s before retirement with less than 5 years of service, an employee is entitled to a lump sum of the value of their employee contributions and the investment return earned.
- □ If SURS-covered employment ends before retirement with greater than 5 years of service, an employee is entitled to a lump sum of the value of their employee contributions, matching employer contributions, and the investment return earned.

### **Employee Contributions**

□ 8.0% of salary

### CHART 29



P.A. 100-0587 created voluntary pension accelerated payments (pension buyout plans) for TRS, SURS, and SERS. SURS has not modeled any assumptions as to the number of takers of the buyout plans in their respective 2018 valuations. (More information on the pension buyout plans is discussed on page 15.)

#### CHART 30



<sup>&</sup>lt;sup>2</sup> The Board of SURS made changes to several assumptions including a reduction in the investment return assumption from 7.25% to 6.75%.

CHART 31







CHART 33







Note: The number of projected takers of the Optional Hybrid Plan (OHP) created by P.A. 100-0023 is not included in the 2018 valuation as the OHP has not been implemented yet.

CHART 35







CHART 37







### CHART 39



Note: The years associated with investment rate assumption changes above reflect the actuarial valuation years, not the fiscal year in which the State contribution was calculated using the new rate.

### CHART 40



Note: The years associated with investment rate assumption changes above reflect the actuarial valuation years, not the fiscal year in which the State contribution w