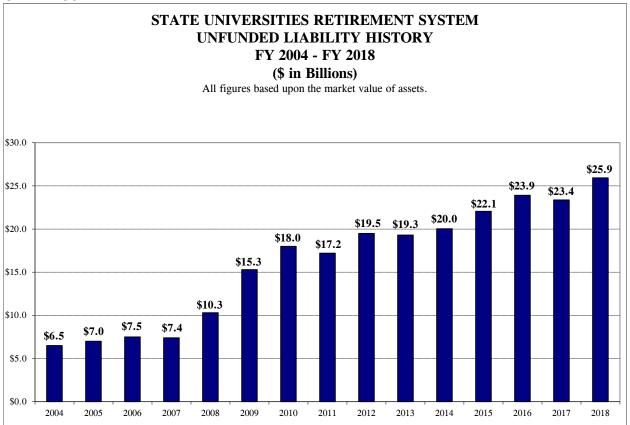

| Chart 22 | State Employees' Retirement System Average Salaries                      | 63  |
|----------|--------------------------------------------------------------------------|-----|
| Chart 23 | State Employees' Retirement System Total Retirees                        | 63  |
| Chart 24 | State Employees' Retirement System Average Annuities                     | 64  |
| Chart 25 | State Employees' Retirement System Unfunded Liability History            | 64  |
| Chart 26 | State Employees' Retirement System Rate of Return on Investments         | 65  |
| Chart 27 | State Employees' Retirement System Investment Income                     | 65  |
| Chart 28 | State Employees' Retirement System Total Projected Benefit Payouts       | 66  |
| Chart 29 | State Universities Retirement System Change in Unfunded Liabilities      | 74  |
| Chart 30 | State Universities Retirement System Funded Ratio                        | 74  |
| Chart 31 | State Universities Retirement System DB Active Member Headcount          | 75  |
| Chart 32 | State Universities Retirement System SMP Active Member Headcount         | 75  |
| Chart 33 | State Universities Retirement System Total Active Member Headcount       | 76  |
| Chart 34 | State Universities Retirement System Projected Active Membership by Tier | 76  |
| Chart 35 | State Universities Retirement System Average Salaries                    | 77  |
| Chart 36 | State Universities Retirement System Total Retirees                      | 77  |
| Chart 37 | State Universities Retirement System Average Annuities                   | 78  |
| Chart 38 | State Universities Retirement System Unfunded Liability History          | 78  |
| Chart 39 | State Universities Retirement System Rate of Return on Investments       | 79  |
| Chart 40 | State Universities Retirement System Investment Income                   | 79  |
| Chart 41 | State Universities Retirement System Total Projected Payouts             | 80  |
| Chart 42 | Judges' Retirement System Change in Unfunded Liabilities                 | 88  |
| Chart 43 | Judges' Retirement System Funded Ratio                                   | 88  |
| Chart 44 | Judges' Retirement System Active Member Headcount                        | 89  |
| Chart 45 | Judges' Retirement System Projected Active Membership by Tier            | 89  |
| Chart 46 | Judges' Retirement System Average Salaries                               | 90  |
| Chart 47 | Judges' Retirement System Total Retirees                                 | 90  |
| Chart 48 | Judges' Retirement System Average Annuities                              | 91  |
| Chart 49 | Judges' Retirement System Unfunded Liability History                     | 91  |
| Chart 50 | Judges' Retirement System Rate of Return on Investments                  | 92  |
| Chart 51 | Judges' Retirement System Investment Income                              | 92  |
| Chart 52 | Judges' Retirement System Total Payouts                                  | 93  |
| Chart 53 | General Assembly Retirement System Change in Unfunded Liabilities        | 100 |
| Chart 54 | General Assembly Retirement System Funded Ratio                          | 100 |
| Chart 55 | General Assembly Retirement System Active Member Headcount               | 101 |
| Chart 56 | General Assembly Retirement System Projected Active Membership           | 101 |
| Chart 57 | General Assembly Retirement System Average Salaries                      | 102 |
| Chart 58 | General Assembly Retirement System Total Retirees                        | 102 |
| Chart 59 | General Assembly Retirement System Average Annuities                     | 103 |
| Chart 60 | General Assembly Retirement System Unfunded Liability History            | 103 |
| Chart 61 | General Assembly Retirement System Rate of Return on Investments         | 104 |
| Chart 62 | General Assembly Retirement System Investment Revenues                   | 104 |
| Chart 63 | General Assembly Retirement System Total Projected Payouts               | 105 |
| Table 1  | Public Act 88-0593 Contributions vs. Public Act 94-0004 Contributions    | 21  |
| Table 2  | Summary of Appropriations Authorized State Retirement Systems            | 33  |
| Table 3  | Summary of Financial Condition State Retirement Systems Actuarial Value  | 34  |
| Table 4  | Summary of Financial Condition State Retirement Systems Market Value     | 35  |
| Table 5  | System Projections of Tier 1 and Tier 2 Normal Costs                     | 42  |
| Table 6  | Teachers' Retirement System Annual Unfunded Changes, 1996-2018           | 54  |
| Table 7  | Teachers' Retirement System Changes in Net Assets                        | 54  |
| Table 8  | Teachers' Retirement System Investment Return History                    | 55  |
| Table 9  | Teachers' Retirement System Tier 1 & Tier 2 Normal Cost Projections      | 56  |
|          |                                                                          |     |