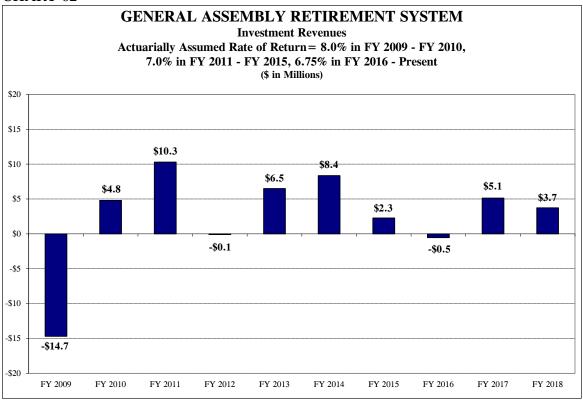

  Assumptions would be developed in future as SERS will monitor participation in the buyout plan.