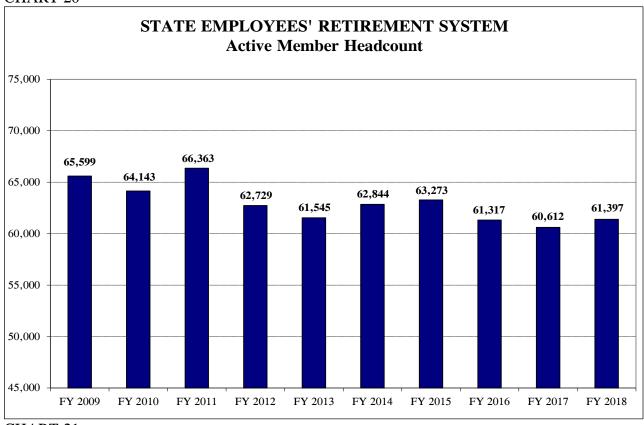

stigators, Attorney General Investigators, Controlled Substance Inspectors, States Attorneys Appellate Prosecutors Investigators, Commerce Commission Police Officers and Arson Investigators
  - 11.5% for retirement benefit and 1.0% for survivors' benefit

#### CHART 18



 $\overline{{}^{1}}$  P.A. 100-0587 created voluntary pension accelerated payments (pension buyout plans) for TRS, SURS, and SERS. SERS has not modeled any assumptions as to the number of takers of the buyout plans in their respective 2018 valuations. (More information on the pension buyout plans is discussed on page 15.)

#### CHART 19



<sup>&</sup>lt;sup>2</sup> The Board of SERS reduced the general inflation assumption and wage inflation assumption, which decreased the unfunded liability by \$214 million.

CHART 20







CHART 22







CHART 24







CHART 26



Note: The years associated with investment rate assumption changes above reflect the actuarial valuation years, not the fiscal year in which the State contribution was calculated using the new rate.

### CHART 27



Note: The years associated with investment rate assumption changes above reflect the actuarial valuation years, not the fiscal year in which the State contribution was calculated using the new rate.

CHART 28



TABLE 10

|               | STATE EMPLOYEES' RETIREMENT SYSTEM CHANGES IN UNFUNDED LIABILITY FY 1996 - FY 2018 |                                                         |                                                                |                      |                                             |