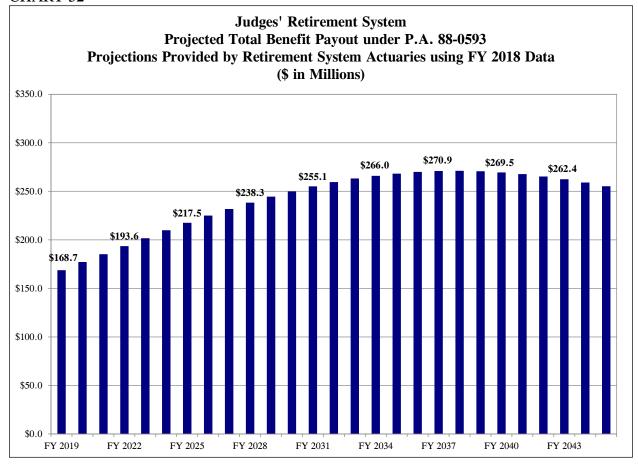

duced the general inflation assumption and wage inflation assumption, which decreased the unfunded liability by \$9.642 million.

### CHART 43



<sup>&</sup>lt;sup>2</sup> A loss of \$6.688 million includes actuarial losses from unfavorable retirement and termination experiences and other factors.

CHART 44



### CHART 45



CHART 46







CHART 48







CHART 50



Note: The years associated with investment rate assumption changes above reflect the actuarial valuation years, not the fiscal year in which the State contribution was calculated using the new rate.

#### CHART 51



Note: The years associated with investment rate assumption changes above reflect the actuarial valuation years, not the fiscal year in which the State contribution was calculated using the new rate.

CHART 52



TABLE 18

| JUDGES' RETIREMENT SYSTEM<br>CHANGES IN UNFUNDED LIABILITY<br>FY 1996 - FY 2018 |                     |                                                         |                                                                |                      |                                        |                        |                                                                 |  |  |
|---------------------------------------------------------------------------------|---------------------|---------------------------------------------------------|----------------------------------------------------------------|----------------------|----------------------------------------|------------------------|-----------------------------------------------------------------|--|--|
| YEAR<b