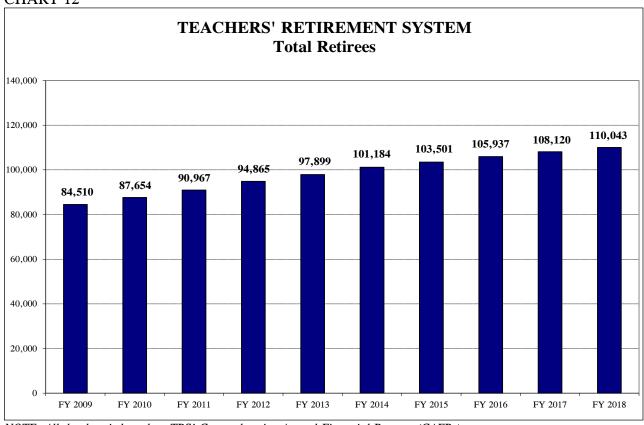

#### Report on the Financial Condition of the State Retirement Systems FY 2018 April 2019

|                                                                                                                                                                                                                                                                                                  |                                                                                                                                                                                                                                                                                                                                                                                                                                                                                                                                                                                                                                                                                                                                                                                       | <u>Page</u>                                                                            |
|--------------------------------------------------------------------------------------------------------------------------------------------------------------------------------------------------------------------------------------------------------------------------------------------------|---------------------------------------------------------------------------------------------------------------------------------------------------------------------------------------------------------------------------------------------------------------------------------------------------------------------------------------------------------------------------------------------------------------------------------------------------------------------------------------------------------------------------------------------------------------------------------------------------------------------------------------------------------------------------------------------------------------------------------------------------------------------------------------|----------------------------------------------------------------------------------------|
| Executi                                                                                                                                                                                                                                                                                          | ive Summary                                                                                                                                                                                                                                                                                                                                                                                                                                                                                                                                                                                                                                                                                                                                                                           | i                                                                                      |
| I.                                                                                                                                                                                                                                                                                               | Public Act 96-0889 and P.A. 96-1495 (Creation of Tier II)                                                                                                                                                                                                                                                                                                                                                                                                                                                                                                                                                                                                                                                                                                                             | 1                                                                                      |
| II.                                                                                                                                                                                                                                                                                              | Public Act 100-0023 (Creation of Tier III)                                                                                                                                                                                                                                                                                                                                                                                                                                                                                                                                                                                                                                                                                                                                            | 7                                                                                      |
| III.                                                                                                                                                                                                                                                                                             | Public Act 100-0587 (HB 3342)                                                                                                                                                                                                                                                                                                                                                                                                                                                                                                                                                                                                                                                                                                                                                         | 13                                                                                     |
| IV.                                                                                                                                                                                                                                                                                              | Pension Legislation History                                                                                                                                                                                                                                                                                                                                                                                                                                                                                                                                                                                                                                                                                                                                                           | 17                                                                                     |
| V.                                                                                                                                                                                                                                                                                               | Current Combined Financial Condition of the State Retirement Systems                                                                                                                                                                                                                                                                                                                                                                                                                                                                                                                                                                                                                                                                                                                  | 31                                                                                     |
| VI.                                                                                                                                                                                                                                                                                              | The Teachers' Retirement System                                                                                                                                                                                                                                                                                                                                                                                                                                                                                                                                                                                                                                                                                                                                                       | 45                                                                                     |
| VII.                                                                                                                                                                                                                                                                                             | The State Employees' Retirement System                                                                                                                                                                                                                                                                                                                                                                                                                                                                                                                                                                                                                                                                                                                                                | 57                                                                                     |
| VIII.                                                                                                                                                                                                                                                                                            | The State Universities Retirement System                                                                                                                                                                                                                                                                                                                                                                                                                                                                                                                                                                                                                                                                                                                                              | 71                                                                                     |
| IX.                                                                                                                                                                                                                                                                                              | The Judges' Retirement System                                                                                                                                                                                                                                                                                                                                                                                                                                                                                                                                                                                                                                                                                                                                                         | 85                                                                                     |
| X.                                                                                                                                                                                                                                                                                               | The General Assembly Retirement System                                                                                                                                                                                                                                                                                                                                                                                                                                                                                                                                                                                                                                                                                                                                                | 97                                                                                     |
|                                                                                                                                                                                                                                                                                                  | INDEX TO CHARTS, TABLES AND APPENDICES                                                                                                                                                                                                                                                                                                                                                                                                                                                                                                                                                                                                                                                                                                                                                |                                                                                        |
| Chart 1 Chart 2 Chart 3 Chart 4 Chart 5 Chart 6 Chart 7 Chart 8 Chart 10 Chart 10 Chart 11 Chart 12 Chart 12 Chart 13 Chart 14 Chart 14 Chart 15 Chart 16 Chart 16 Chart 17 Chart 17 Chart 17 Chart 18 | State Retirement Systems Change in Unfunded Liabilities FY 2018 State Retirement Systems Changes in Unfunded Liabilities FY 1996 – FY 2018 State Retirement Systems Funded Ratio FY 2009 – FY 2018 Projected Total State Pension Costs FY 2019 – FY 2024 Projected Total State Pension Benefit Payouts Teachers' Retirement System Change in Unfunded Liabilities Teachers' Retirement System Funded Ratio Teachers' Retirement System Active Member Headcount Teachers' Retirement System Projected Active Membership by Tier Teachers' Retirement System Average Salaries Teachers' Retirement System Total Retirees Teachers' Retirement System Average Annuities Teachers' Retirement System Unfunded Liability History Teachers' Retirement System Rate of Return on Investments | 36<br>37<br>38<br>39<br>40<br>43<br>48<br>48<br>49<br>50<br>50<br>51<br>51<br>52<br>52 |
| Chart 19<br>Chart 19<br>Chart 19<br>Chart 20                                                                                                                                                                                                                                                     | Teachers' Retirement System Total Projected Pension Benefit Payouts State Employees' Retirement System Change in Unfunded Liabilities State Employees' Retirement System Funded Ratio State Employees' Retirement System Active Member Headcount                                                                                                                                                                                                                                                                                                                                                                                                                                                                                                                                      | 53<br>61<br>61<br>62                                                                   |
| Chart 2                                                                                                                                                                                                                                                                                          | State Employees' Retirement System Projected Active Membership by Tier                                                                                                                                                                                                                                                                                                                                                                                                                                                                                                                                                                                                                                                                                                                | 62                                                                                     |