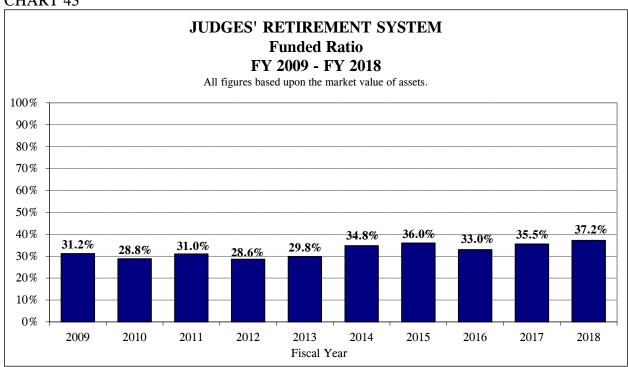

Retirement Formula

- □ 3.5% of final salary for each of the first 10 years of service, plus
- □ 5% of final salary for each year of service in excess of 10 years

### Maximum Annuity

□ 85% of final salary

### Salary Used to Calculate Pension

□ Salary on last day of service

#### Annual COLA

□ 3% compounded

### **Employee Contributions**

- $\Box$  11.0% of salary
  - 7.5% for retirement benefit, 1.0% for annual COLA, and 2.5% for survivor's benefit

For the details of retirement plans applicable to personnel beginning employment on or after January 1, 2011, please refer to Section I earlier in this report.

### CHART 42



The Board of JRS reduced the general inflation assumption and wage inflation assumption, which decreased the unfunded liability by \$9.642 million.

### CHART 43



<sup>&</sup>lt;sup>2</sup> A loss of \$6.688 million includes actuarial losses from unfavorable retirement and termination experiences and other factors.

CHART 44



### CHART 45



CHART 46







CHART 48







CHART 50



Note: The years associated with investment rate assumption changes above reflect the actuarial valuation years, not the fiscal year in which the State contribution was calculated using the new rate.

#### CHART 51



Note: The years associated with investment rate assumption changes above reflect the actuarial valuation years, not the fiscal year in which the State contribution was calculated using the new rate.

CHART 52



TABLE 18

| JUDGES' RETIREMENT SYSTEM<br>CHANGES IN UNFUNDED LIABILITY<br>FY 1996 - FY 2018 |                     |