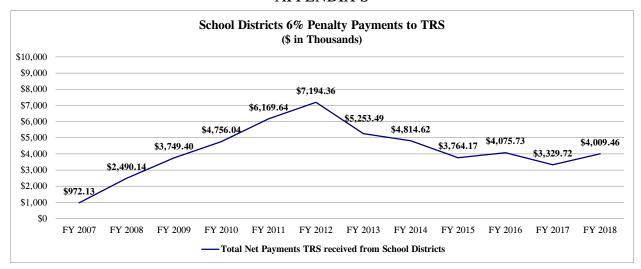

|                      | \$       | 2.56           |
| Actuarial Value of Assets                           |                       |           |                                             |                 |                      | \$       | 57.6           |

P.A. 96-0043 establishes that as of June 30, 2008, the actuarial value of each system's assets will be equal to their market value. In determining the actuarial value of the systems' assets for fiscal years after June 30, 2008, any unexpected gains or losses from investment returns incurred in a fiscal year will be recognized in equal annual amounts over the five year period following that fiscal year. An unexpected gain or loss will be defined as any deviation from the forecasted return on invested assets.

#### APPENDIX S



Pursuant to P.A. 94-0004, a teacher's annual salary increase with the same employer was capped at 6% for purposes of determining the Final Average Salary (FAS). The salary increase cap is now lowered to 3% from 6%, pursuant to P.A. 100-0587, effective June 4, 2018. If a teacher's annual salary increase exceeds the salary increase cap, the teacher's employer is required to make additional contributions to TRS for the cost of the present value of the increase in benefits resulting from the salary increases exceeding the salary increase cap. This requirement is commonly known as the "excess salary increase penalty."

The chart above shows the total net payments TRS received from school districts based on the 6% cap as there have been no contributions made based on the 3% cap yet. Appendix T