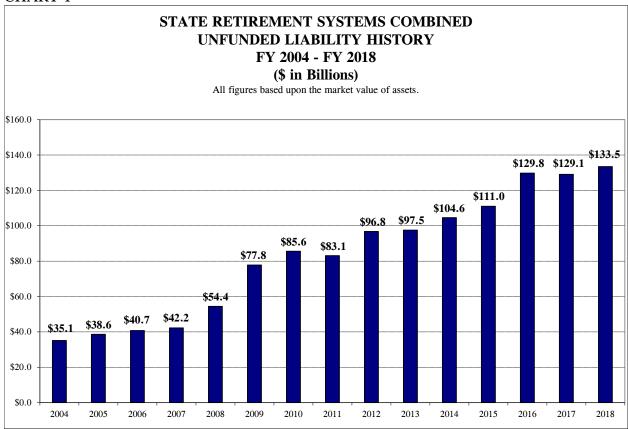

#### **Executive Summary**

This report examines the financial status of the five State-funded retirement systems. The following is a summary of the findings:

- Public Act 88-0593 requires the State to make contributions to the State retirement systems such that the total assets of the systems will equal 90% of their total actuarial liabilities by Fiscal Year 2045. The contributions are required to be made at a level percent of payroll in Fiscal Years 2011 through 2045, following a phase-in period that began in Fiscal Year 1996.
- From FY 2004 through FY 2018, the combined unfunded liabilities of the systems increased by \$98.4 billion based upon the market value of assets. The main factors for this increase in unfunded liabilities were actuarially insufficient employer contributions, changes in actuarial assumptions and demographics and other miscellaneous actuarial factors, along with lower-than-assumed investment returns.
- The discussion of the financial condition of the State retirement systems centers on the funded ratio, or net assets divided by accrued liabilities. A system with a 100% funded ratio is fully funded because its assets are sufficient to pay all benefits earned by employees. Based upon the market value of assets, the funded ratio of the State retirement systems combined was 40.2% as of June 30, 2018.
- Projections of the future financial condition of the State retirement systems provide valuable information on the effect that past funding has had on the retirement systems' financial positions. The funding projections shown in the appendices A-F of this report were prepared by the systems' actuaries based on the June 30, 2018 actuarial valuations.
- If the State continues funding according to Public Act 88-0593, the projected accrued liabilities of the State retirement systems will increase from \$229.3 billion at the end of FY 2019 to \$331.0 billion at the end of FY 2045. At the same time, the projected actuarial value of assets is projected to increase from \$92.5 billion to \$297.9 billion. Consequently, the projected unfunded liabilities are projected to decrease from \$136.8 billion at the end of FY 2019 to \$33.1 billion at the end of FY 2045, and the projected funded ratio is expected to increase from 40.3% in FY 2019 to 90.0% by the end of FY 2045. All of the projected figures in this paragraph come from the various systems' actuaries and are predicated upon the State making the necessary contributions as required by law. Please refer to Appendices A-F for more detailed projections.
- Each of the 5 State retirement systems provided a certification of the required State contribution for FY 2020. A certification letter of Chicago Teachers Pension Fund (CTPF) for FY 2020 is also presented in this report. These certification letters are displayed in the appendices U-EE.