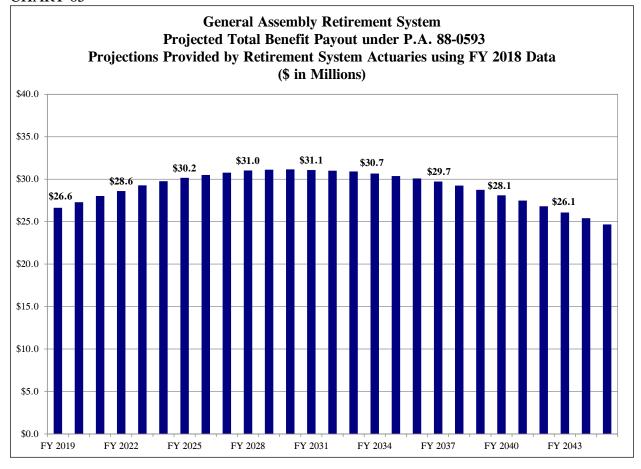

#### **Voluntary Compounded 3% COLA Buyout for Tier 1 Members**

An eligible member in SERS, SURS, or TRS may irrevocably elect to receive an accelerated pension benefit payment equal to 70% of the difference of the present value of 3% compounded COLA and the present value of a reduced COLA (simple 1.5%) in exchange for receiving a simple 1.5% COLA. An eligible member means a person who: