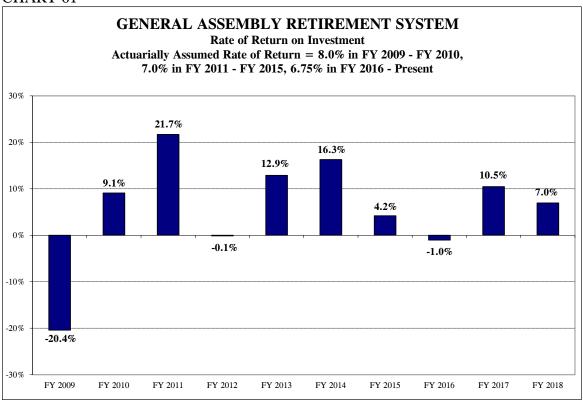

- TRS: the "same assumptions as the Illinois legislation" were used. Under TRS' assumption, "22% of eligible inactive vested members are assumed to elect the inactive vested buyout."
- SURS: "0%" of eligible members are assumed to elect the buyout plan.
- SERS: "zero percent" of eligible members are assumed to elect the buyout plan.