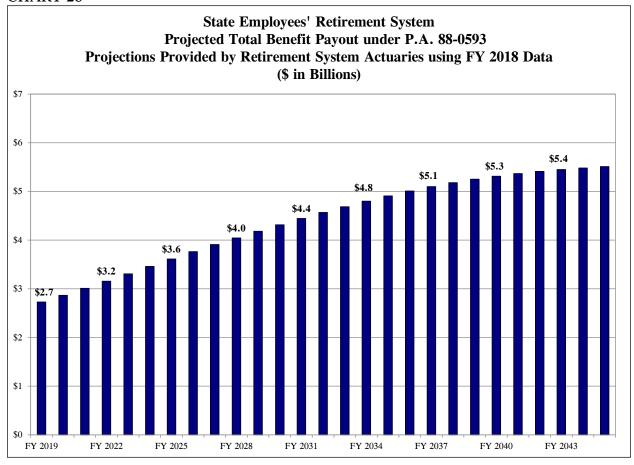

uyout plans in their respective 2018 valuations. (More information on the pension buyout plans is discussed on page 15.)

#### CHART 19



<sup>&</sup>lt;sup>2</sup> The Board of SERS reduced the general inflation assumption and wage inflation assumption, which decreased the unfunded liability by \$214 million.

CHART 20







CHART 22







CHART 24







CHART 26



Note: The years associated with investment rate assumption changes above reflect the actuarial valuation years, not the fiscal year in which the State contribution was calculated using the new rate.

### CHART 27



Note: The years associated with investment rate assumption changes above reflect the actuarial valuation years, not the fiscal year in which the State contribution was calculated using the new rate.

CHART 28



TABLE 10

|               | STATE EMPLOYEES' RETIREMENT SYSTEM CHANGES IN UNFUNDED LIABILITY FY 1996 - FY 2018 |                                                         |                                                                |                      |                                             |                                        |                           |                                                                 |  |  |
|---------------|------------------------------------------------------------------------------------|---------------------------------------------------------|----------------------------------------------------------------|----------------------|---------------------------------------------|----------------------------------------|-----------------