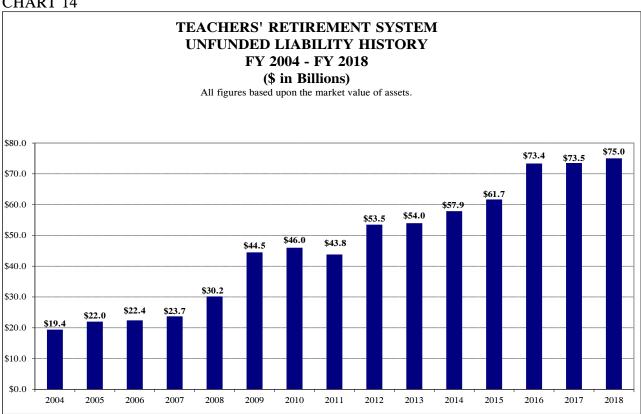

ed liabilities.

<sup>&</sup>lt;sup>3</sup> According to the TRS 2018 actuarial valuation, the loss of \$1.382 billion mainly resulted from programming improvements and unfavorable retirement experience.

#### CHART 9



Note: Includes full- and part-time members only. All the data is based on TRS' Comprehensive Annual Financial Reports (CAFRs).

#### CHART 10



NOTE: The above membership projections include all active employees such as full-time, part-time, substitute, and hourly employees.

CHART 11



NOTE: All the data is based on TRS' Comprehensive Annual Financial Reports (CAFRs).

CHART 12



NOTE: All the data is based on TRS' Comprehensive Annual Financial Reports (CAFRs).

CHART 13



NOTE: All the data is based on TRS' Comprehensive Annual Financial Reports (CAFRs).

CHART 14



CHART 15

#### TEACHERS' RETIREMENT SYSTEM **Rate of Return on Investment** Actuarially Assumed Rate of Return: 8.50% in FY 2009 - FY 2011, 8.00% in FY 2012 - FY 2013, 7.50% in FY 2014 - FY 2015, 7.0% in FY 2016 - Present 30% 23.6% 20% 17.2% 12.9% 12.7% 12.4% 8.5% 10% 3.9% 0.8% 0% -0.1% -10% -20% -22.7% -30% FY 2009 FY 2010 FY 2011 FY 2012 FY 2013 FY 2014 FY 2016

Note: The years associated with investment rate assumption changes above reflect the actuarial valuation years, not the fiscal year in which the State contribution was calculated using the new rate.

#### CHART 16



Note: The years associated with investment rate assumption changes above reflect the actuarial valuation years, not the fiscal year in which the State contribution was calculated using the new rate.

CHART 17



TA