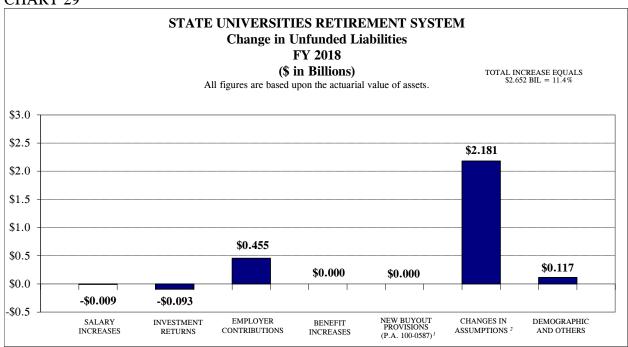

- For FY 2018, all systems experienced a net actuarial loss due to actuarially insufficient employer contributions and/or demographics and other factors in spite of an actuarial gain on investment returns. More information on this topic can be found in the "Change in Unfunded Liabilities" charts (Chart 2 and 3) located herein.
- The first section in this report discusses in detail the characteristics of the two-tier retirement system enacted by P.A. 96-0889 and P.A. 96-1495, then moves on to pension reform of the State systems enacted by P.A. 100-0023 and by P.A. 100-0587.