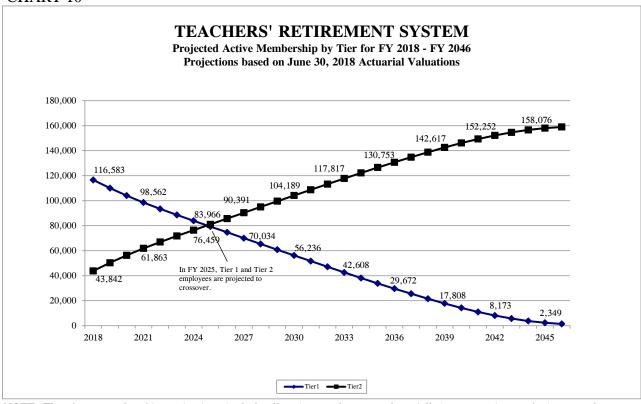

#### Report on the Financial Condition of the State Retirement Systems FY 2018 April 2019

|                                                                                                                                                                                                                                                                                                  |                                                                                                                                                                                                                                                                                                                                                                                                                                                                                                                                                                                                                                                                                                                                                                                       | <u>Page</u>                                                                            |
|--------------------------------------------------------------------------------------------------------------------------------------------------------------------------------------------------------------------------------------------------------------------------------------------------|---------------------------------------------------------------------------------------------------------------------------------------------------------------------------------------------------------------------------------------------------------------------------------------------------------------------------------------------------------------------------------------------------------------------------------------------------------------------------------------------------------------------------------------------------------------------------------------------------------------------------------------------------------------------------------------------------------------------------------------------------------------------------------------|----------------------------------------------------------------------------------------|
| Executi                                                                                                                                                                                                                                                                                          | ive Summary                                                                                                                                                                                                                                                                                                                                                                                                                                                                                                                                                                                                                                                                                                                                                                           | i                                                                                      |
| I.                                                                                                                                                                                                                                                                                               | Public Act 96-0889 and P.A. 96-1495 (Creation of Tier II)                                                                                                                                                                                                                                                                                                                                                                                                                                                                                                                                                                                                                                                                                                                             | 1                                                                                      |
| II.                                                                                                                                                                                                                                                                                              | Public Act 100-0023 (Creation of Tier III)                                                                                                                                                                                                                                                                                                                                                                                                                                                                                                                                                                                                                                                                                                                                            | 7                                                                                      |
| III.                                                                                                                                                                                                                                                                                             | Public Act 100-0587 (HB 3342)                                                                                                                                                                                                                                                                                                                                                                                                                                                                                                                                                                                                                                                                                                                                                         | 13                                                                                     |
| IV.                                                                                                                                                                                                                                                                                              | Pension Legislation History                                                                                                                                                                                                                                                                                                                                                                                                                                                                                                                                                                                                                                                                                                                                                           | 17                                                                                     |
| V.                                                                                                                                                                                                                                                                                               | Current Combined Financial Condition of the State Retirement Systems                                                                                                                                                                                                                                                                                                                                                                                                                                                                                                                                                                                                                                                                                                                  | 31                                                                                     |
| VI.                                                                                                                                                                                                                                                                                              | The Teachers' Retirement System                                                                                                                                                                                                                                                                                                                                                                                                                                                                                                                                                                                                                                                                                                                                                       | 45                                                                                     |
| VII.                                                                                                                                                                                                                                                                                             | The State Employees' Retirement System                                                                                                                                                                                                                                                                                                                                                                                                                                                                                                                                                                                                                                                                                                                                                | 57                                                                                     |
| VIII.                                                                                                                                                                                                                                                                                            | The State Universities Retirement System                                                                                                                                                                                                                                                                                                                                                                                                                                                                                                                                                                                                                                                                                                                                              | 71                                                                                     |
| IX.                                                                                                                                                                                                                                                                                              | The Judges' Retirement System                                                                                                                                                                                                                                                                                                                                                                                                                                                                                                                                                                                                                                                                                                                                                         | 85                                                                                     |
| X.                                                                                                                                                                                                                                                                                               | The General Assembly Retirement System                                                                                                                                                                                                                                                                                                                                                                                                                                                                                                                                                                                                                                                                                                                                                | 97                                                                                     |
|                                                                                                                                                                                                                                                                                                  | INDEX TO CHARTS, TABLES AND APPENDICES                                                                                                                                                                                                                                                                                                                                                                                                                                                                                                                                                                                                                                                                                                                                                |                                                                                        |
| Chart 1 Chart 2 Chart 3 Chart 4 Chart 5 Chart 6 Chart 7 Chart 8 Chart 10 Chart 10 Chart 11 Chart 12 Chart 12 Chart 13 Chart 14 Chart 14 Chart 15 Chart 16 Chart 16 Chart 17 Chart 17 Chart 17 Chart 18 | State Retirement Systems Change in Unfunded Liabilities FY 2018 State Retirement Systems Changes in Unfunded Liabilities FY 1996 – FY 2018 State Retirement Systems Funded Ratio FY 2009 – FY 2018 Projected Total State Pension Costs FY 2019 – FY 2024 Projected Total State Pension Benefit Payouts Teachers' Retirement System Change in Unfunded Liabilities Teachers' Retirement System Funded Ratio Teachers' Retirement System Active Member Headcount Teachers' Retirement System Projected Active Membership by Tier Teachers' Retirement System Average Salaries Teachers' Retirement System Total Retirees Teachers' Retirement System Average Annuities Teachers' Retirement System Unfunded Liability History Teachers' Retirement System Rate of Return on Investments | 36<br>37<br>38<br>39<br>40<br>43<br>48<br>48<br>49<br>50<br>50<br>51<br>51<br>52<br>52 |
| Chart 19<br>Chart 19<br>Chart 19<br>Chart 20                                                                                                                                                                                                                                                     | Teachers' Retirement System Total Projected Pension Benefit Payouts State Employees' Retirement System Change in Unfunded Liabilities State Employees' Retirement System Funded Ratio State Employees' Retirement System Active Member Headcount                                                                                                                                                                                                                                                                                                                                                                                                                                                                                                                                      | 53<br>61<br>61<br>62                                                                   |
| Chart 2                                                                                                                                                                                                                                                                                          | State Employees' Retirement System Projected Active Membership by Tier                                                                                                                                                                                                                                                                                                                                                                                                                                                                                                                                                                                                                                                                                                                | 62                                                                                     |