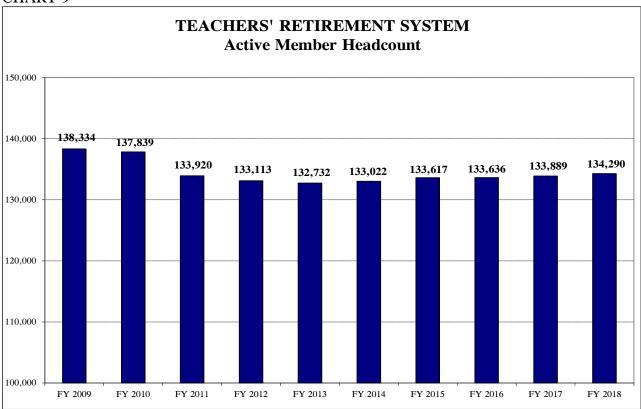

#### Report on the Financial Condition of the State Retirement Systems FY 2018 April 2019

|                                                                                                                                                                                                                                                                                                  |                                                                                                                                                                                                                                                                                                                                                                                                                                                                                                                                                                                                                                                                                                                                                                                       | <u>Page</u>                                                                            |
|--------------------------------------------------------------------------------------------------------------------------------------------------------------------------------------------------------------------------------------------------------------------------------------------------|---------------------------------------------------------------------------------------------------------------------------------------------------------------------------------------------------------------------------------------------------------------------------------------------------------------------------------------------------------------------------------------------------------------------------------------------------------------------------------------------------------------------------------------------------------------------------------------------------------------------------------------------------------------------------------------------------------------------------------------------------------------------------------------|----------------------------------------------------------------------------------------|
| Executi                                                                                                                                                                                                                                                                                          | ive Summary                                                                                                                                                                                                                                                                                                                                                                                                                                                                                                                                                                                                                                                                                                                                                                           | i                                                                                      |
| I.                                                                                                                                                                                                                                                                                               | Public Act 96-0889 and P.A. 96-1495 (Creation of Tier II)                                                                                                                                                                                                                                                                                                                                                                                                                                                                                                                                                                                                                                                                                                                             | 1                                                                                      |
| II.                                                                                                                                                                                                                                                                                              | Public Act 100-0023 (Creation of Tier III)                                                                                                                                                                                                                                                                                                                                                                                                                                                                                                                                                                                                                                                                                                                                            | 7                                                                                      |
| III.                                                                                                                                                                                                                                                                                             | Public Act 100-0587 (HB 3342)                                                                                                                                                                                                                                                                                                                                                                                                                                                                                                                                                                                                                                                                                                                                                         | 13                                                                                     |
| IV.                                                                                                                                                                                                                                                                                              | Pension Legislation History                                                                                                                                                                                                                                                                                                                                                                                                                                                                                                                                                                                                                                                                                                                                                           | 17                                                                                     |
| V.                                                                                                                                                                                                                                                                                               | Current Combined Financial Condition of the State Retirement Systems                                                                                                                                                                                                                                                                                                                                                                                                                                                                                                                                                                                                                                                                                                                  | 31                                                                                     |
| VI.                                                                                                                                                                                                                                                                                              | The Teachers' Retirement System                                                                                                                                                                                                                                                                                                                                                                                                                                                                                                                                                                                                                                                                                                                                                       | 45                                                                                     |
| VII.                                                                                                                                                                                                                                                                                             | The State Employees' Retirement System                                                                                                                                                                                                                                                                                                                                                                                                                                                                                                                                                                                                                                                                                                                                                | 57                                                                                     |
| VIII.                                                                                                                                                                                                                                                                                            | The State Universities Retirement System                                                                                                                                                                                                                                                                                                                                                                                                                                                                                                                                                                                                                                                                                                                                              | 71                                                                                     |
| IX.                                                                                                                                                                                                                                                                                              | The Judges' Retirement System                                                                                                                                                                                                                                                                                                                                                                                                                                                                                                                                                                                                                                                                                                                                                         | 85                                                                                     |
| X.                                                                                                                                                                                                                                                                                               | The General Assembly Retirement System                                                                                                                                                                                                                                                                                                                                                                                                                                                                                                                                                                                                                                                                                                                                                | 97                                                                                     |
|                                                                                                                                                                                                                                                                                                  | INDEX TO CHARTS, TABLES AND APPENDICES                                                                                                                                                                                                                                                                                                                                                                                                                                                                                                                                                                                                                                                                                                                                                |                                                                                        |
| Chart 1 Chart 2 Chart 3 Chart 4 Chart 5 Chart 6 Chart 7 Chart 8 Chart 10 Chart 10 Chart 11 Chart 12 Chart 12 Chart 13 Chart 14 Chart 14 Chart 15 Chart 16 Chart 16 Chart 17 Chart 17 Chart 17 Chart 18 | State Retirement Systems Change in Unfunded Liabilities FY 2018 State Retirement Systems Changes in Unfunded Liabilities FY 1996 – FY 2018 State Retirement Systems Funded Ratio FY 2009 – FY 2018 Projected Total State Pension Costs FY 2019 – FY 2024 Projected Total State Pension Benefit Payouts Teachers' Retirement System Change in Unfunded Liabilities Teachers' Retirement System Funded Ratio Teachers' Retirement System Active Member Headcount Teachers' Retirement System Projected Active Membership by Tier Teachers' Retirement System Average Salaries Teachers' Retirement System Total Retirees Teachers' Retirement System Average Annuities Teachers' Retirement System Unfunded Liability History Teachers' Retirement System Rate of Return on Investments | 36<br>37<br>38<br>39<br>40<br>43<br>48<br>48<br>49<br>50<br>50<br>51<br>51<br>52<br>52 |
| Chart 19<br>Chart 19<br>Chart 19<br>Chart 20                                                                                                                                                                                                                                                     | Teachers' Retirement System Total Projected Pension Benefit Payouts State Employees' Retirement System Change in Unfunded Liabilities State Employees' Retirement System Funded Ratio State Employees' Retirement System Active Member Headcount                                                                                                                                                                                                                                                                                                                                                                                                                                                                                                                                      | 53<br>61<br>61<br>62                                                                   |
| Chart 2                                                                                                                                                                                                                                                                                          | State Employees' Retirement System Projected Active Membership by Tier                                                                                                                                                                                                                                                                                                                                                                                                                                                                                                                                                                                                                                                                                                                | 62                                                                                     |