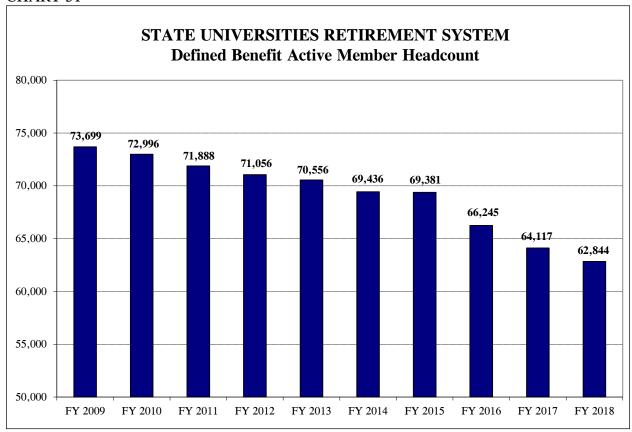

□ If SURS-covered employment ends before retirement with greater than 5 years of service, an employee is entitled to a lump sum of the value of their employee contributions, matching employer contributions, and the investment return earned.

### **Employee Contributions**

□ 8.0% of salary

### CHART 29



P.A. 100-0587 created voluntary pension accelerated payments (pension buyout plans) for TRS, SURS, and SERS. SURS has not modeled any assumptions as to the number of takers of the buyout plans in their respective 2018 valuations. (More information on the pension buyout plans is discussed on page 15.)

#### CHART 30



<sup>&</sup>lt;sup>2</sup> The Board of SURS made changes to several assumptions including a reduction in the investment return assumption from 7.25% to 6.75%.

CHART 31







CHART 33







Note: The number of projected takers of the Optional Hybrid Plan (OHP) created by P.A. 100-0023 is not included in the 2018 valuation as the OHP has not been implemented yet.

CHART 35







CHART 37







### CHART 39



Note: The years associated with investment rate assumption changes above reflect the actuarial valuation years, not the fiscal year in which the State contribution was calculated using the new rate.

### CHART 40



Note: The years associated with investment rate assumption changes above reflect the actuarial valuation years, not the fiscal year in which the State contribution was calculated using the new rate.

CHART 41



TABLE 14

| IADL          | TABLE 14                                                                             |