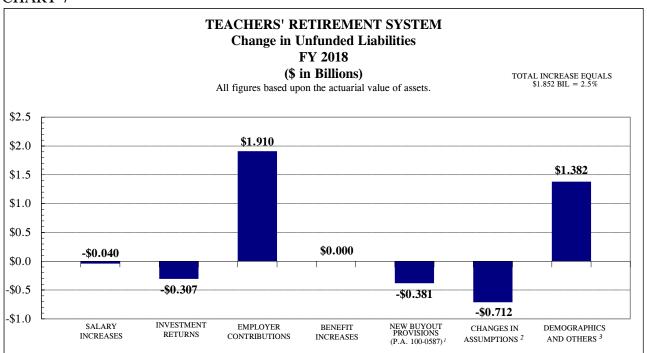

- For FY 2018, all systems experienced a net actuarial loss due to actuarially insufficient employer contributions and/or demographics and other factors in spite of an actuarial gain on investment returns. More information on this topic can be found in the "Change in Unfunded Liabilities" charts (Chart 2 and 3) located herein.
- The first section in this report discusses in detail the characteristics of the two-tier retirement system enacted by P.A. 96-0889 and P.A. 96-1495, then moves on to pension reform of the State systems enacted by P.A. 100-0023 and by P.A. 100-0587.