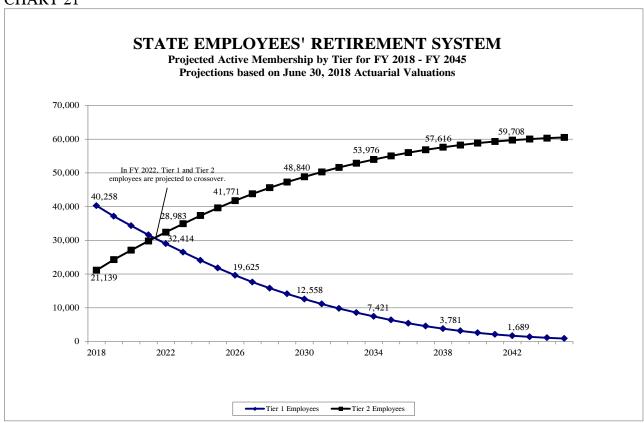

ators, Attorney General Investigators, Controlled Substance Inspectors, States Attorneys Appellate Prosecutors Investigators, Commerce Commission Police Officers and Arson Investigators
  - 11.5% for retirement benefit and 1.0% for survivors' benefit

#### CHART 18



 $\overline{{}^{1}}$  P.A. 100-0587 created voluntary pension accelerated payments (pension buyout plans) for TRS, SURS, and SERS. SERS has not modeled any assumptions as to the number of takers of the buyout plans in their respective 2018 valuations. (More information on the pension buyout plans is discussed on page 15.)

#### CHART 19



<sup>&</sup>lt;sup>2</sup> The Board of SERS reduced the general inflation assumption and wage inflation assumption, which decreased the unfunded liability by \$214 million.

CHART 20







CHART 22







CHART 24







CHART 26



Note: The years associated with investment rate assumption changes above reflect the actuarial valuation years, not the fiscal year in which the State contribution was calculated using the new rate.

### CHART 27



Note: The years associated with investment rate assumption changes above reflect the actuarial valuation years, not the fiscal year in which the State contribution was calculated using the new rate.

CHART 28



TABLE 10

|               | STATE EMPLOYEES' RETIREMENT SYSTEM CHANGES IN UNFUNDED LIABILITY FY 1996 - FY 2018 |                                                         |                                                                |                      |                                             |