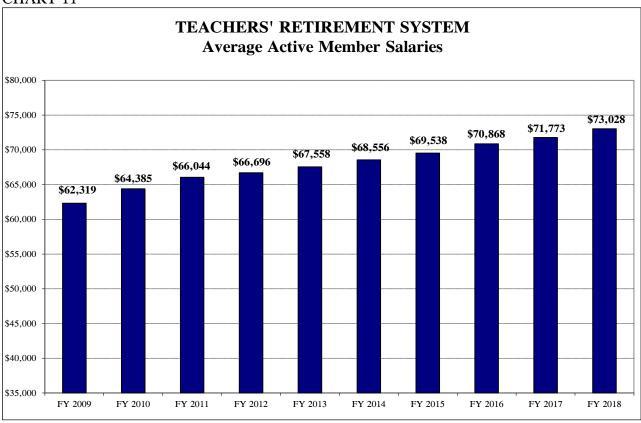

#### Report on the Financial Condition of the State Retirement Systems FY 2018 April 2019

|                                                                                                                                                                                                                                                                                                  |                                                                                                                                                                                                                                                                                                                                                                                                                                                                                                                                                                                                                                                                                                                                                                                       | <u>Page</u>                                                                            |
|--------------------------------------------------------------------------------------------------------------------------------------------------------------------------------------------------------------------------------------------------------------------------------------------------|---------------------------------------------------------------------------------------------------------------------------------------------------------------------------------------------------------------------------------------------------------------------------------------------------------------------------------------------------------------------------------------------------------------------------------------------------------------------------------------------------------------------------------------------------------------------------------------------------------------------------------------------------------------------------------------------------------------------------------------------------------------------------------------|----------------------------------------------------------------------------------------|
| Executi                                                                                                                                                                                                                                                                                          | ive Summary                                                                                                                                                                                                                                                                                                                                                                                                                                                                                                                                                                                                                                                                                                                                                                           | i                                                                                      |
| I.                                                                                                                                                                                                                                                                                               | Public Act 96-0889 and P.A. 96-1495 (Creation of Tier II)                                                                                                                                                                                                                                                                                                                                                                                                                                                                                                                                                                                                                                                                                                                             | 1                                                                                      |
| II.                                                                                                                                                                                                                                                                                              | Public Act 100-0023 (Creation of Tier III)                                                                                                                                                                                                                                                                                                                                                                                                                                                                                                                                                                                                                                                                                                                                            | 7                                                                                      |
| III.                                                                                                                                                                                                                                                                                             | Public Act 100-0587 (HB 3342)                                                                                                                                                                                                                                                                                                                                                                                                                                                                                                                                                                                                                                                                                                                                                         | 13                                                                                     |
| IV.                                                                                                                                                                                                                                                                                              | Pension Legislation History                                                                                                                                                                                                                                                                                                                                                                                                                                                                                                                                                                                                                                                                                                                                                           | 17                                                                                     |
| V.                                                                                                                                                                                                                                                                                               | Current Combined Financial Condition of the State Retirement Systems                                                                                                                                                                                                                                                                                                                                                                                                                                                                                                                                                                                                                                                                                                                  | 31                                                                                     |
| VI.                                                                                                                                                                                                                                                                                              | The Teachers' Retirement System                                                                                                                                                                                                                                                                                                                                                                                                                                                                                                                                                                                                                                                                                                                                                       | 45                                                                                     |
| VII.                                                                                                                                                                                                                                                                                             | The State Employees' Retirement System                                                                                                                                                                                                                                                                                                                                                                                                                                                                                                                                                                                                                                                                                                                                                | 57                                                                                     |
| VIII.                                                                                                                                                                                                                                                                                            | The State Universities Retirement System                                                                                                                                                                                                                                                                                                                                                                                                                                                                                                                                                                                                                                                                                                                                              | 71                                                                                     |
| IX.                                                                                                                                                                                                                                                                                              | The Judges' Retirement System                                                                                                                                                                                                                                                                                                                                                                                                                                                                                                                                                                                                                                                                                                                                                         | 85                                                                                     |
| X.                                                                                                                                                                                                                                                                                               | The General Assembly Retirement System                                                                                                                                                                                                                                                                                                                                                                                                                                                                                                                                                                                                                                                                                                                                                | 97                                                                                     |
|                                                                                                                                                                                                                                                                                                  | INDEX TO CHARTS, TABLES AND APPENDICES                                                                                                                                                                                                                                                                                                                                                                                                                                                                                                                                                                                                                                                                                                                                                |                                                                                        |
| Chart 1 Chart 2 Chart 3 Chart 4 Chart 5 Chart 6 Chart 7 Chart 8 Chart 10 Chart 10 Chart 11 Chart 12 Chart 12 Chart 13 Chart 14 Chart 14 Chart 15 Chart 16 Chart 16 Chart 17 Chart 17 Chart 17 Chart 18 | State Retirement Systems Change in Unfunded Liabilities FY 2018 State Retirement Systems Changes in Unfunded Liabilities FY 1996 – FY 2018 State Retirement Systems Funded Ratio FY 2009 – FY 2018 Projected Total State Pension Costs FY 2019 – FY 2024 Projected Total State Pension Benefit Payouts Teachers' Retirement System Change in Unfunded Liabilities Teachers' Retirement System Funded Ratio Teachers' Retirement System Active Member Headcount Teachers' Retirement System Projected Active Membership by Tier Teachers' Retirement System Average Salaries Teachers' Retirement System Total Retirees Teachers' Retirement System Average Annuities Teachers' Retirement System Unfunded Liability History Teachers' Retirement System Rate of Return on Investments | 36<br>37<br>38<br>39<br>40<br>43<br>48<br>48<br>49<br>50<br>50<br>51<br>51<br>52<br>52 |
| Chart 19<br>Chart 19<br>Chart 19<br>Chart 20                                                                                                                                                                                                                                                     | Teachers' Retirement System Total Projected Pension Benefit Payouts State Employees' Retirement System Change in Unfunded Liabilities State Employees' Retirement System Funded Ratio State Employees' Retirement System Active Member Headcount                                                                                                                                                                                                                                                                                                                                                                                                                                                                                                                                      | 53<br>61<br>61<br>62                                                                   |
| Chart 2                                                                                                                                                                                                                                                                                          | State Employees' Retirement System Projected Active Membership by Tier                                                                                                                                                                                                                                                                                                                                                                                                                                                                                                                                                                                                                                                                                                                | 62                                                                                     |