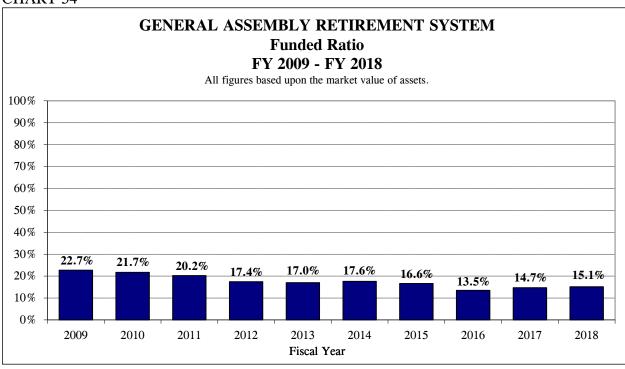

sion

□ Salary on last day of service

### Annual COLA

□ 3% compounded

#### **Employee Contributions**

- $\Box$  11.5% of salary
  - 8.5% for retirement benefit, 1.0% for annual COLA, and 2.0% for survivor's benefit

The benefits shown do not reflect P.A. 96-0889 (2 Tier Act of 2011). Please refer to Section I earlier in this report for details.

### CHART 53

#### GENERAL ASSEMBLY RETIREMENT SYSTEM **Changes in Unfunded Liabilities** FY 2018 (\$ in Millions) TOTAL INCREASE EQUALS \$2.5 MIL = 0.8% All figures are based upon the actuarial value of assets. \$3 \$3 \$2.168 \$2.109 \$2 \$2 \$1 \$1 \$0.000 \$0 -\$0.146 -\$1 -\$1 -\$0.730 -\$0.936 -\$2 SALARY INVESTMENT RETURNS EMPLOYER CONTRIBUTIONS DEMOGRAPHIC AND OTHERS <sup>2</sup> BENEFIT INCREASES CHANGES IN ASSUMPTIONS

#### CHART 54



<sup>&</sup>lt;sup>1</sup> The Board of GARS reduced the general inflation assumption and wage inflation assumption, which decreased the unfunded liability by \$0.73 million.

<sup>&</sup>lt;sup>2</sup> Includes actuarial losses from retiree mortality, termination and other factors.

CHART 55





CHART 57







CHART 59







CHART 61



Note: The years associated with investment rate assumption changes above reflect the actuarial valuation years, not the fiscal year in which the State contribution was calculated using the new rate.

CHART 62



Note: The years associated with investment rate assumption changes above reflect the actuarial valuation years, not the fiscal year in which the State contribution was calculated using the new rate.

CHART 63



TABLE 22

|               | GEN