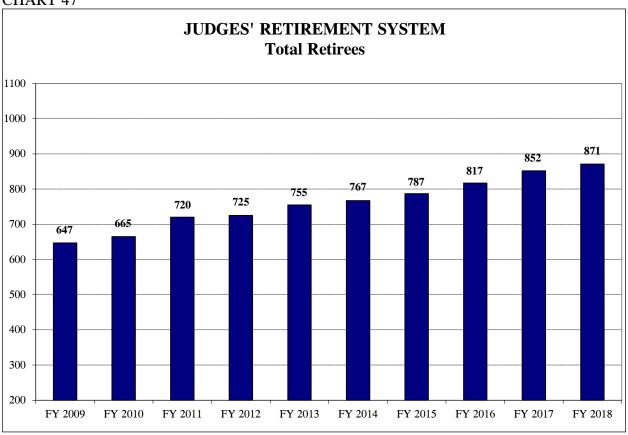

| Table 10    | State Employees' Retirement System Annual Unfunded Changes, 1996-2018                        | 67  |
|-------------|----------------------------------------------------------------------------------------------|-----|
| Table 11    | State Employees' Retirement System Changes in Net Assets                                     | 67  |
| Table 12    | State Employees' Retirement System Investment Return History                                 | 68  |
| Table 13    | State Employees' Retirement System Tier 1 & Tier 2 Normal Cost Projections                   | 69  |
| Table 14    | State Universities Retirement System Annual Unfunded Changes, 1996-2018                      | 81  |
| Table 15    | State Universities Retirement System Changes in Net Assets                                   | 81  |
| Table 16    | State Universities Retirement System Investment Return History                               | 82  |
| Table 17    | State Universities Retirement System Tier 1 & Tier 2 Normal Cost Projections                 | 83  |
| Table 18    | Judges' Retirement System Annual Unfunded Changes 1996-2018                                  | 94  |
| Table 19    | Judges' Retirement System Changes in Net Assets                                              | 94  |
| Table 20    | Judges' Retirement System Investment Return History                                          | 95  |
| Table 21    | Judges' Retirement System Tier 1 & Tier 2 Normal Cost Projections                            | 96  |
| Table 22    | General Assembly Retirement System Annual Unfunded Changes, 1996-2018                        | 106 |
| Table 23    | General Assembly Retirement System Changes in Net Assets                                     | 106 |
| Table 24    | General Assembly Retirement System Investments Return History                                | 107 |
| Table 25    | General Assembly Retirement System Tier 1 & Tier 2 Normal Cost Projections                   | 108 |
|             |                                                                                              |     |
| Appendix A  | System Projections for Combined State Retirement Systems                                     | 111 |
| Appendix B  | System Projections for Teachers' Retirement System                                           | 112 |
| Appendix C  | System Projections for State Employees' Retirement System                                    | 113 |
| Appendix D  | System Projections for State Universities Retirement System                                  | 114 |
| Appendix E  | System Projections for Judges' Retirement System                                             | 115 |
| Appendix F  | System Projections for General Assembly Retirement System                                    | 116 |
| Appendix G  | State Systems Changes in Unfunded Liability                                                  | 117 |
| Appendix H  | Pension Obligation Bonds: Debt Service Schedule and Allocation                               | 119 |
| Appendix I  | Past Financial Condition of the State Funded Retirement Systems                              | 120 |
| Appendix J  | FY03, FY10, and FY11 Pension Obligation Bonds & Notes Total Debt Service                     | 122 |
| Appendix K  | 2003 Pension Obligation Bond Net Annualized Returns                                          | 123 |
| Appendix L  | Summary of TRS Appropriations FY1996 – FY 2019                                               | 125 |
| Appendix M  | Summary of SURS Appropriations FY1996 – FY2019                                               | 126 |
| Appendix N  | Summary of SERS Appropriations FY1996 – FY2019                                               | 127 |
| Appendix O  | Summary of JRS Appropriations FY1996 – FY2019                                                | 128 |
| Appendix P  | Summary of GARS Appropriations FY1996 – FY2019                                               | 129 |
| Appendix Q  | GF Pension Cost as a Percentage of General Funds                                             | 130 |
| Appendix R  | Summary of State Systems Recognized Investment Income                                        | 131 |
| Appendix S  | School District 6% Cap Penalty Payments to TRS, FY 2007-FY2018                               | 133 |
| Appendix T  | Listing of School District 6% Cap Penalty Payments to TRS                                    | 134 |
| Appendix U  | Teachers' Retirement System Certification Letter for FY 2020                                 | 194 |
| Appendix V  | State Universities Retirement System Certification Letter for FY 2020                        | 196 |
| Appendix W  | State Employees' Retirement System Certification Letter for FY 2020                          | 198 |
| Appendix X  | Judges' Retirement System Certification Letter for FY 2020                                   | 199 |
| Appendix Y  | General Assembly Retirement System Certification Letter for FY 2020                          | 200 |
| Appendix Z  | Teachers' Retirement System Final Certification Letter for FY 2020                           | 201 |
| Appendix AA | State Universities Retirement System Final Certification Letter for FY 2020                  | 203 |
| Appendix BB | •                                                                                            | 204 |
| Appendix CC | <u> </u>                                                                                     | 205 |
| Appendix DE |                                                                                              | 206 |
| Appendix EE | · · · · · · · · · · · · · · · · · · ·                                                        | 207 |
| Appendix FF | Letter of the State Comptroller Regarding the SURS Money Purchase Effective Rate of Interest | 209 |
|             |                                                                                              |     |