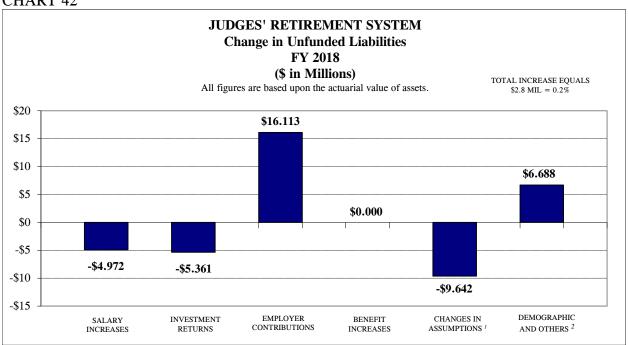

ement Age

- □ Age 60 with 10 years of service
- □ Age 62 with 6 years of service
- □ Age 55 with 10 years of service (reduced ½ of 1% for each month under 60)

### Retirement Formula

- □ 3.5% of final salary for each of the first 10 years of service, plus
- □ 5% of final salary for each year of service in excess of 10 years

### Maximum Annuity

□ 85% of final salary

### Salary Used to Calculate Pension

□ Salary on last day of service

#### Annual COLA

□ 3% compounded

### **Employee Contributions**

- $\Box$  11.0% of salary
  - 7.5% for retirement benefit, 1.0% for annual COLA, and 2.5% for survivor's benefit

For the details of retirement plans applicable to personnel beginning employment on or after January 1, 2011, please refer to Section I earlier in this report.

### CHART 42



The Board of JRS reduced the general inflation assumption and wage inflation assumption, which decreased the unfunded liability by \$9.642 million.

### CHART 43



<sup>&</sup>lt;sup>2</sup> A loss of \$6.688 million includes actuarial losses from unfavorable retirement and termination experiences and other factors.

CHART 44



### CHART 45



CHART 46







CHART 48







CHART 50



Note: The years associated with investment rate assumption changes above reflect the actuarial valuation years, not the fiscal year in which the State contribution was calculated using the new rate.

#### CHART 51



Note: The years associated with investment rate assumption changes above reflect the actuarial valuation years, not the fiscal year in which the State contribution was calculated using the