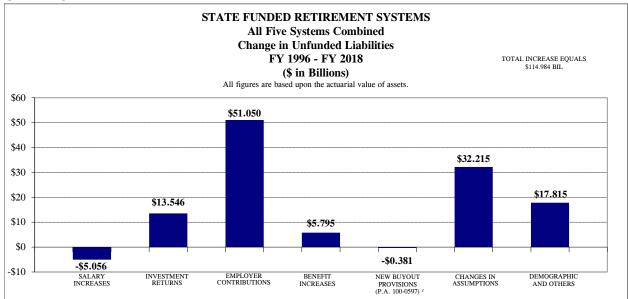

- For FY 2018, all systems experienced a net actuarial loss due to actuarially insufficient employer contributions and/or demographics and other factors in spite of an actuarial gain on investment returns. More information on this topic can be found in the "Change in Unfunded Liabilities" charts (Chart 2 and 3) located herein.
- The first section in this report discusses in detail the characteristics of the two-tier retirement system enacted by P.A. 96-0889 and P.A. 96-1495, then moves on to pension reform of the State systems enacted by P.A. 100-0023 and by P.A. 100-0587.