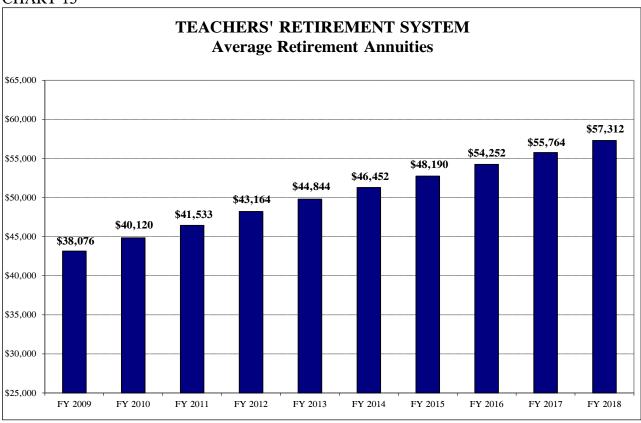

assumption changes reflected in the TRS 2018 actuarial valuation resulted in a decrease in unfunded liabilities.

<sup>&</sup>lt;sup>3</sup> According to the TRS 2018 actuarial valuation, the loss of \$1.382 billion mainly resulted from programming improvements and unfavorable retirement experience.

#### CHART 9



Note: Includes full- and part-time members only. All the data is based on TRS' Comprehensive Annual Financial Reports (CAFRs).

#### CHART 10



NOTE: The above membership projections include all active employees such as full-time, part-time, substitute, and hourly employees.

CHART 11



NOTE: All the data is based on TRS' Comprehensive Annual Financial Reports (CAFRs).

CHART 12



NOTE: All the data is based on TRS' Comprehensive Annual Financial Reports (CAFRs).

CHART 13



NOTE: All the data is based on TRS' Comprehensive Annual Financial Reports (CAFRs).

CHART 14



CHART 15

#### TEACHERS' RETIREMENT SYSTEM **Rate of Return on Investment** Actuarially Assumed Rate of Return: 8.50% in FY 2009 - FY 2011, 8.00% in FY 2012 - FY 2013, 7.50% in FY 2014 - FY 2015, 7.0% in FY 2016 - Present 30% 23.6% 20% 17.2% 12.9% 12.7% 12.4% 8.5% 10% 3.9% 0.8% 0% -0.1% -10% -20% -22.7% -30% FY 2009 FY 2010 FY 2011 FY 2012 FY 2013 FY 2014 FY 2016

Note: The years associated with investment rate assumption changes above reflect the actuarial valuation years, not the fiscal year in which the State contribution was calculated using the new rate.

#### CHART 16



Note: The years associated with investment rate assumption changes above reflect the actuarial valuation years, not t