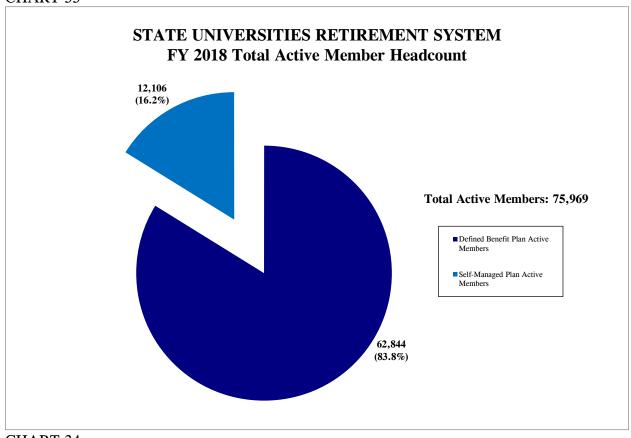

| Chart 22 | State Employees' Retirement System Average Salaries                      | 63  |
|----------|--------------------------------------------------------------------------|-----|
| Chart 23 | State Employees' Retirement System Total Retirees                        | 63  |
| Chart 24 | State Employees' Retirement System Average Annuities                     | 64  |
| Chart 25 | State Employees' Retirement System Unfunded Liability History            | 64  |
| Chart 26 | State Employees' Retirement System Rate of Return on Investments         | 65  |
| Chart 27 | State Employees' Retirement System Investment Income                     | 65  |
| Chart 28 | State Employees' Retirement System Total Projected Benefit Payouts       | 66  |
| Chart 29 | State Universities Retirement System Change in Unfunded Liabilities      | 74  |
| Chart 30 | State Universities Retirement System Funded Ratio                        | 74  |
| Chart 31 | State Universities Retirement System DB Active Member Headcount          | 75  |
| Chart 32 | State Universities Retirement System SMP Active Member Headcount         | 75  |
| Chart 33 | State Universities Retirement System Total Active Member Headcount       | 76  |
| Chart 34 | State Universities Retirement System Projected Active Membership by Tier | 76  |
| Chart 35 | State Universities Retirement System Average Salaries                    | 77  |
| Chart 36 | State Universities Retirement System Total Retirees                      | 77  |
| Chart 37 | State Universities Retirement System Average Annuities                   | 78  |
| Chart 38 | State Universities Retirement System Unfunded Liability History          | 78  |
| Chart 39 | State Universities Retirement System Rate of Return on Investments       | 79  |
| Chart 40 | State Universities Retirement System Investment Income                   | 79  |
| Chart 41 | State Universities Retirement System Total Projected Payouts             | 80  |
| Chart 42 | Judges' Retirement System Change in Unfunded Liabilities                 | 88  |
| Chart 43 | Judges' Retirement System Funded Ratio                                   | 88  |
| Chart 44 | Judges' Retirement System Active Member Headcount                        | 89  |
| Chart 45 | Judges' Retirement System Projected Active Membership by Tier            | 89  |
| Chart 46 | Judges' Retirement System Average Salaries                               | 90  |
| Chart 47 | Judges' Retirement System Total Retirees                                 | 90  |
| Chart 48 | Judges' Retirement System Average Annuities                              | 91  |
| Chart 49 | Judges' Retirement System Unfunded Liability History                     | 91  |
| Chart 50 | Judges' Retirement System Rate of Return on Investments                  | 92  |
| Chart 51 | Judges' Retirement System Investment Income                              | 92  |
| Chart 52 | Judges' Retirement System Total Payouts                                  | 93  |
| Chart 53 | General Assembly Retirement System Change in Unfunded Liabilities        | 100 |
| Chart 54 | General Assembly Retirement System Funded Ratio                          | 100 |
| Chart 55 | General Assembly Retirement System Active Member Headcount               | 101 |
| Chart 56 | General Assembly Retirement System Projected Active Membership           | 101 |
| Chart 57 | General Assembly Retirement System Average Salaries                      | 102 |
| Chart 58 | General Assembly Retirement System Total Retirees                        | 102 |
| Chart 59 | General Assembly Retirement System Average Annuities                     | 103 |
| Chart 60 | General Assembly Retirement System Unfunded Liability History            | 103 |
| Chart 61 | General Assembly Retirement System Rate of Return on Investments         | 104 |
| Chart 62 | General Assembly Retirement System Investment Revenues                   | 104 |
| Chart 63 | General Assembly Retirement System Total Projected Payouts               | 105 |
| Table 1  | Public Act 88-0593 Contributions vs. Public Act 94-0004 Contributions    | 21  |
| Table 2  | Summary of Appropriations Authorized State Retirement Systems            | 33  |
| Table 3  | Summary of Financial Condition State Retirement Systems Actuarial Value  | 34  |
| Table 4  | Summary of Financial Condition State Retirement Systems Market Value     | 35  |
| Table 5  | System Projections of Tier 1 and Tier 2 Normal Costs                     | 42  |
| Table 6  | Teachers' Retirement System Annual Unfunded Changes, 1996-2018           | 54  |
| Table 7  | Teachers' Retirement System Changes in Net Assets                        | 54  |
| Table 8  | Teachers' Retirement System Investment Return History                    | 55  |
| Table 9  | Teachers' Retirement System Tier 1 & Tier 2 Normal Cost Projections      | 56  |
|          |                                                                          |     |