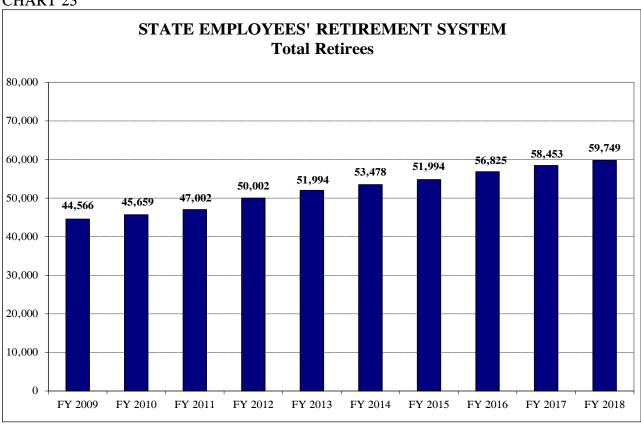

General Investigators, Controlled Substance Inspectors, States Attorneys Appellate Prosecutors Investigators, Commerce Commission Police Officers and Arson Investigators
  - 11.5% for retirement benefit and 1.0% for survivors' benefit

#### CHART 18



 $\overline{{}^{1}}$  P.A. 100-0587 created voluntary pension accelerated payments (pension buyout plans) for TRS, SURS, and SERS. SERS has not modeled any assumptions as to the number of takers of the buyout plans in their respective 2018 valuations. (More information on the pension buyout plans is discussed on page 15.)

#### CHART 19



<sup>&</sup>lt;sup>2</sup> The Board of SERS reduced the general inflation assumption and wage inflation assumption, which decreased the unfunded liability by \$214 million.

CHART 20







CHART 22







CHART 24







CHART 26



Note: The years associated with investment rate assumption changes above reflect the actuarial valuation years, not the fiscal year in which the State contribution was calculated using the new rate.

### CHART 27



Note: The years associated with investment rate assumption changes above reflect the actuarial valuation years, not the fiscal year in which the State contribution was calculated using the new rate.

CHART 28



TABLE 10

|               | STATE EMPLOYEES' RETIREMENT SYSTEM CHANGES IN UNFUNDED LIABILITY FY 1996 - FY 2018 |                                                         |                                                                |                      |                                             |