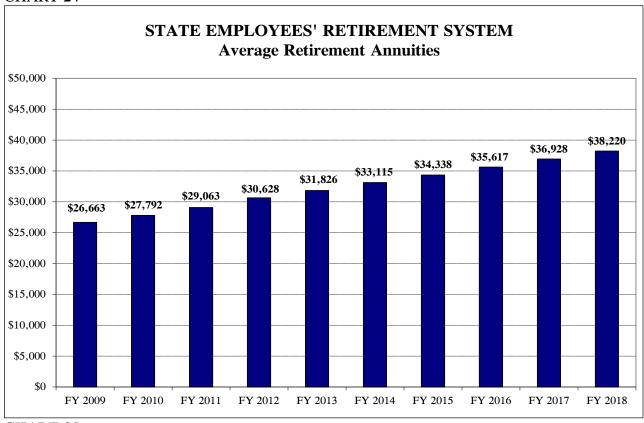

stigators, Controlled Substance Inspectors, States Attorneys Appellate Prosecutors Investigators, Commerce Commission Police Officers and Arson Investigators
  - 11.5% for retirement benefit and 1.0% for survivors' benefit

#### CHART 18



 $\overline{{}^{1}}$  P.A. 100-0587 created voluntary pension accelerated payments (pension buyout plans) for TRS, SURS, and SERS. SERS has not modeled any assumptions as to the number of takers of the buyout plans in their respective 2018 valuations. (More information on the pension buyout plans is discussed on page 15.)

#### CHART 19



<sup>&</sup>lt;sup>2</sup> The Board of SERS reduced the general inflation assumption and wage inflation assumption, which decreased the unfunded liability by \$214 million.

CHART 20







CHART 22







CHART 24







CHART 26



Note: The years associated with investment rate assumption changes above reflect the actuarial valuation years, not the fiscal year in which the State contribution was calculated using the new rate.

### CHART 27



Note: The years associated with investment rate assumption changes above reflect the actuarial valuation years, not the fiscal year in which the State contribution was calculated using the new rate.

CHART 28



TABLE 10

|               | STATE EMPLOYEES' RETIREMENT SYSTEM CHANGES IN UNFUNDED LIABILITY FY 1996 - FY 2018 |                                                         |                                                                |                      |                                             |                                        |