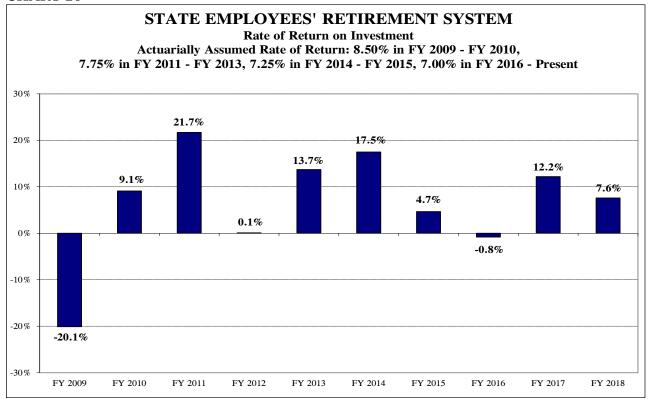

olled Substance Inspectors, States Attorneys Appellate Prosecutors Investigators, Commerce Commission Police Officers and Arson Investigators
  - 11.5% for retirement benefit and 1.0% for survivors' benefit

#### CHART 18



 $\overline{{}^{1}}$  P.A. 100-0587 created voluntary pension accelerated payments (pension buyout plans) for TRS, SURS, and SERS. SERS has not modeled any assumptions as to the number of takers of the buyout plans in their respective 2018 valuations. (More information on the pension buyout plans is discussed on page 15.)

#### CHART 19



<sup>&</sup>lt;sup>2</sup> The Board of SERS reduced the general inflation assumption and wage inflation assumption, which decreased the unfunded liability by \$214 million.

CHART 20







CHART 22







CHART 24







CHART 26



Note: The years associated with investment rate assumption changes above reflect the actuarial valuation years, not the fiscal year in which the State contribution was calculated using the new rate.

### CHART 27



Note: The years associated with investment rate assumption changes above reflect the actuarial valuation years, not the fiscal year in which the State contribution was calculated using the new rate.

CHART 28



TABLE 10

|               | STATE EMPLOYEES' RETIREMENT SYSTEM CHANGES IN UNFUNDED LIABILITY FY 1996 - FY 2018 |                                                         |                                                                |                      |                                             |                                        |