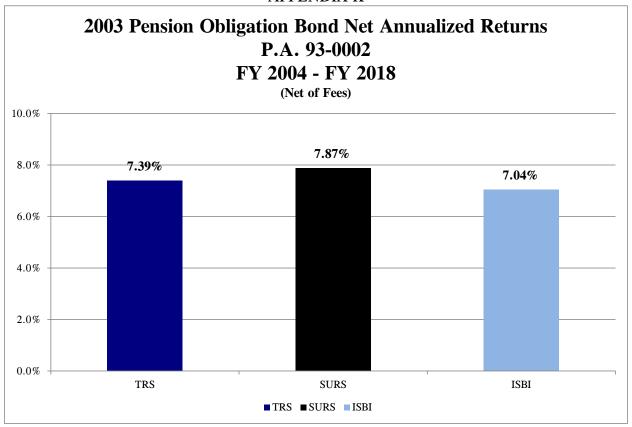

#### Pension Obligation Bond (P.A. 93-0002)

Public Act 93-0002 amended the General Obligation Bond Act to increase bond authorization by \$10 billion. These general obligation bonds were designated as a pension funding series. The State used a portion of the bond proceeds to pay part of the FY 2003 State contribution and all of the FY 2004 State contributions to the retirement systems. Of the \$10 billion, \$7.3 billion was used to reduce the unfunded liabilities of the State-funded retirement systems.

Along with the \$10 billion increase in bond authorization, Public Act 93-0002 included a provision requiring State contributions to the retirement systems to be reduced by the amount of the debt service (the amount of principal and interest payments) on the bonds. The legislation set the maximum annual employer contribution to each system at the amount that would have been contributed without the bond issuance, minus the total debt service payments for the fiscal year. Effectively, the reduction in retirement contributions is used to pay the debt service on the bonds.

NOTE: This chart is meant to be an estimate only insofar as the FY 2020 appropriation by fund is concerned. The SURS "Other State Funds" amount assumes that SURS will receive an FY 2020 appropriation from the State Pension Fund in the same amount that SURS is expected to receive from the State Pension Fund in FY 2019. SURS' historical appropriation from the State Pension Fund varies from year to year. SERS' FY 2020 estimated appropriation includes a total of \$94.02 million in 2003 POB debt service. Of this amount, according to SERS, \$61.11 million comes from GRF and \$32.91 million comes from other state funds. The SERS "Other State Funds" amount is based upon the SERS' historical assumption that 65% of SERS' FY 2020 appropriation will come from GRF, while 35% will come from other state funds.