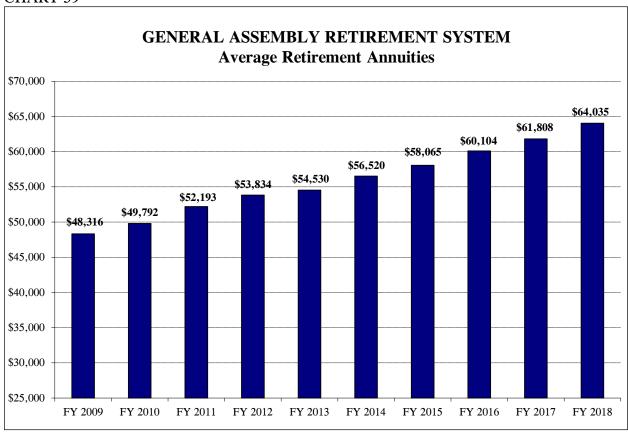

#### Report on the Financial Condition of the State Retirement Systems FY 2018 April 2019

|                                                                                                                                                                                                                                                                                                  |                                                                                                                                                                                                                                                                                                                                                                                                                                                                                                                                                                                                                                                                                                                                                                                       | <u>Page</u>                                                                            |
|--------------------------------------------------------------------------------------------------------------------------------------------------------------------------------------------------------------------------------------------------------------------------------------------------|---------------------------------------------------------------------------------------------------------------------------------------------------------------------------------------------------------------------------------------------------------------------------------------------------------------------------------------------------------------------------------------------------------------------------------------------------------------------------------------------------------------------------------------------------------------------------------------------------------------------------------------------------------------------------------------------------------------------------------------------------------------------------------------|----------------------------------------------------------------------------------------|
| Executi                                                                                                                                                                                                                                                                                          | ive Summary                                                                                                                                                                                                                                                                                                                                                                                                                                                                                                                                                                                                                                                                                                                                                                           | i                                                                                      |
| I.                                                                                                                                                                                                                                                                                               | Public Act 96-0889 and P.A. 96-1495 (Creation of Tier II)                                                                                                                                                                                                                                                                                                                                                                                                                                                                                                                                                                                                                                                                                                                             | 1                                                                                      |
| II.                                                                                                                                                                                                                                                                                              | Public Act 100-0023 (Creation of Tier III)                                                                                                                                                                                                                                                                                                                                                                                                                                                                                                                                                                                                                                                                                                                                            | 7                                                                                      |
| III.                                                                                                                                                                                                                                                                                             | Public Act 100-0587 (HB 3342)                                                                                                                                                                                                                                                                                                                                                                                                                                                                                                                                                                                                                                                                                                                                                         | 13                                                                                     |
| IV.                                                                                                                                                                                                                                                                                              | Pension Legislation History                                                                                                                                                                                                                                                                                                                                                                                                                                                                                                                                                                                                                                                                                                                                                           | 17                                                                                     |
| V.                                                                                                                                                                                                                                                                                               | Current Combined Financial Condition of the State Retirement Systems                                                                                                                                                                                                                                                                                                                                                                                                                                                                                                                                                                                                                                                                                                                  | 31                                                                                     |
| VI.                                                                                                                                                                                                                                                                                              | The Teachers' Retirement System                                                                                                                                                                                                                                                                                                                                                                                                                                                                                                                                                                                                                                                                                                                                                       | 45                                                                                     |
| VII.                                                                                                                                                                                                                                                                                             | The State Employees' Retirement System                                                                                                                                                                                                                                                                                                                                                                                                                                                                                                                                                                                                                                                                                                                                                | 57                                                                                     |
| VIII.                                                                                                                                                                                                                                                                                            | The State Universities Retirement System                                                                                                                                                                                                                                                                                                                                                                                                                                                                                                                                                                                                                                                                                                                                              | 71                                                                                     |
| IX.                                                                                                                                                                                                                                                                                              | The Judges' Retirement System                                                                                                                                                                                                                                                                                                                                                                                                                                                                                                                                                                                                                                                                                                                                                         | 85                                                                                     |
| X.                                                                                                                                                                                                                                                                                               | The General Assembly Retirement System                                                                                                                                                                                                                                                                                                                                                                                                                                                                                                                                                                                                                                                                                                                                                | 97                                                                                     |
|                                                                                                                                                                                                                                                                                                  | INDEX TO CHARTS, TABLES AND APPENDICES                                                                                                                                                                                                                                                                                                                                                                                                                                                                                                                                                                                                                                                                                                                                                |                                                                                        |
| Chart 1 Chart 2 Chart 3 Chart 4 Chart 5 Chart 6 Chart 7 Chart 8 Chart 10 Chart 10 Chart 11 Chart 12 Chart 12 Chart 13 Chart 14 Chart 14 Chart 15 Chart 16 Chart 16 Chart 17 Chart 17 Chart 17 Chart 18 | State Retirement Systems Change in Unfunded Liabilities FY 2018 State Retirement Systems Changes in Unfunded Liabilities FY 1996 – FY 2018 State Retirement Systems Funded Ratio FY 2009 – FY 2018 Projected Total State Pension Costs FY 2019 – FY 2024 Projected Total State Pension Benefit Payouts Teachers' Retirement System Change in Unfunded Liabilities Teachers' Retirement System Funded Ratio Teachers' Retirement System Active Member Headcount Teachers' Retirement System Projected Active Membership by Tier Teachers' Retirement System Average Salaries Teachers' Retirement System Total Retirees Teachers' Retirement System Average Annuities Teachers' Retirement System Unfunded Liability History Teachers' Retirement System Rate of Return on Investments | 36<br>37<br>38<br>39<br>40<br>43<br>48<br>48<br>49<br>50<br>50<br>51<br>51<br>52<br>52 |
| Chart 19<br>Chart 19<br>Chart 19<br>Chart 20                                                                                                                                                                                                                                                     | Teachers' Retirement System Total Projected Pension Benefit Payouts State Employees' Retirement System Change in Unfunded Liabilities State Employees' Retirement System Funded Ratio State Employees' Retirement System Active Member Headcount                                                                                                                                                                                                                                                                                                                                                                                                                                                                                                                                      | 53<br>61<br>61<br>62                                                                   |
| Chart 2                                                                                                                                                                                                                                                                                          | State Employees' Retirement System Projected Active Membership by Tier                                                                                                                                                                                                                                                                                                                                                                                                                                                                                                                                                                                                                                                                                                                | 62                                                                                     |