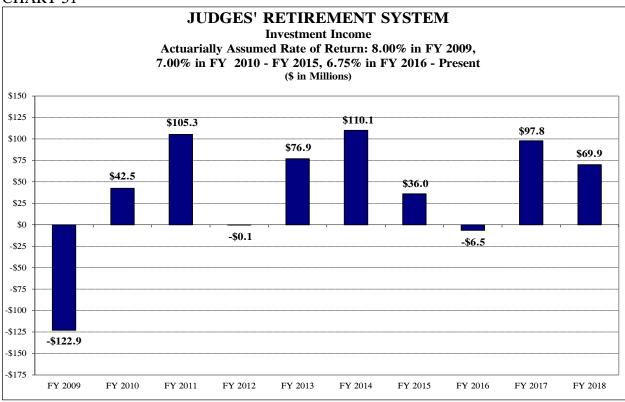

ivor's benefit

For the details of retirement plans applicable to personnel beginning employment on or after January 1, 2011, please refer to Section I earlier in this report.

### CHART 42



The Board of JRS reduced the general inflation assumption and wage inflation assumption, which decreased the unfunded liability by \$9.642 million.

### CHART 43



<sup>&</sup>lt;sup>2</sup> A loss of \$6.688 million includes actuarial losses from unfavorable retirement and termination experiences and other factors.

CHART 44



### CHART 45



CHART 46







CHART 48







CHART 50



Note: The years associated with investment rate assumption changes above reflect the actuarial valuation years, not the fiscal year in which the State contribution was calculated using the new rate.

#### CHART 51



Note: The years associated with investment rate assumption changes above reflect the actuarial valuation years, not the fiscal year in which the State contribution was calculated using the new rate.

CHART 52



TABLE 18

| JUDGES' RETIREMENT SYSTEM<br>CHANGES IN UNFUNDED LIABILITY<br>FY 1996 - FY 2018 |                     |                                                         |                                                                |                      |                                        |                        |                                                                 |  |  |
|---------------------------------------------------------------------------------|---------------------|---------------------------------------------------------|-----------------------