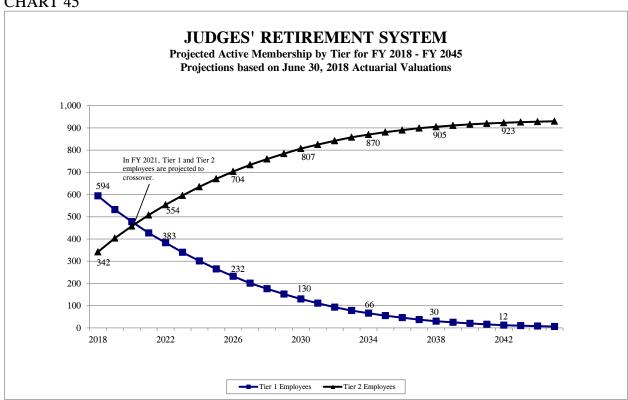

| Table 10    | State Employees' Retirement System Annual Unfunded Changes, 1996-2018                        | 67  |
|-------------|----------------------------------------------------------------------------------------------|-----|
| Table 11    | State Employees' Retirement System Changes in Net Assets                                     | 67  |
| Table 12    | State Employees' Retirement System Investment Return History                                 | 68  |
| Table 13    | State Employees' Retirement System Tier 1 & Tier 2 Normal Cost Projections                   | 69  |
| Table 14    | State Universities Retirement System Annual Unfunded Changes, 1996-2018                      | 81  |
| Table 15    | State Universities Retirement System Changes in Net Assets                                   | 81  |
| Table 16    | State Universities Retirement System Investment Return History                               | 82  |
| Table 17    | State Universities Retirement System Tier 1 & Tier 2 Normal Cost Projections                 | 83  |
| Table 18    | Judges' Retirement System Annual Unfunded Changes 1996-2018                                  | 94  |
| Table 19    | Judges' Retirement System Changes in Net Assets                                              | 94  |
| Table 20    | Judges' Retirement System Investment Return History                                          | 95  |
| Table 21    | Judges' Retirement System Tier 1 & Tier 2 Normal Cost Projections                            | 96  |
| Table 22    | General Assembly Retirement System Annual Unfunded Changes, 1996-2018                        | 106 |
| Table 23    | General Assembly Retirement System Changes in Net Assets                                     | 106 |
| Table 24    | General Assembly Retirement System Investments Return History                                | 107 |
| Table 25    | General Assembly Retirement System Tier 1 & Tier 2 Normal Cost Projections                   | 108 |
|             |                                                                                              |     |
| Appendix A  | System Projections for Combined State Retirement Systems                                     | 111 |
| Appendix B  | System Projections for Teachers' Retirement System                                           | 112 |
| Appendix C  | System Projections for State Employees' Retirement System                                    | 113 |
| Appendix D  | System Projections for State Universities Retirement System                                  | 114 |
| Appendix E  | System Projections for Judges' Retirement System                                             | 115 |
| Appendix F  | System Projections for General Assembly Retirement System                                    | 116 |
| Appendix G  | State Systems Changes in Unfunded Liability                                                  | 117 |
| Appendix H  | Pension Obligation Bonds: Debt Service Schedule and Allocation                               | 119 |
| Appendix I  | Past Financial Condition of the State Funded Retirement Systems                              | 120 |
| Appendix J  | FY03, FY10, and FY11 Pension Obligation Bonds & Notes Total Debt Service                     | 122 |
| Appendix K  | 2003 Pension Obligation Bond Net Annualized Returns                                          | 123 |
| Appendix L  | Summary of TRS Appropriations FY1996 – FY 2019                                               | 125 |
| Appendix M  | Summary of SURS Appropriations FY1996 – FY2019                                               | 126 |
| Appendix N  | Summary of SERS Appropriations FY1996 – FY2019                                               | 127 |
| Appendix O  | Summary of JRS Appropriations FY1996 – FY2019                                                | 128 |
| Appendix P  | Summary of GARS Appropriations FY1996 – FY2019                                               | 129 |
| Appendix Q  | GF Pension Cost as a Percentage of General Funds                                             | 130 |
| Appendix R  | Summary of State Systems Recognized Investment Income                                        | 131 |
| Appendix S  | School District 6% Cap Penalty Payments to TRS, FY 2007-FY2018                               | 133 |
| Appendix T  | Listing of School District 6% Cap Penalty Payments to TRS                                    | 134 |
| Appendix U  | Teachers' Retirement System Certification Letter for FY 2020                                 | 194 |
| Appendix V  | State Universities Retirement System Certification Letter for FY 2020                        | 196 |
| Appendix W  | State Employees' Retirement System Certification Letter for FY 2020                          | 198 |
| Appendix X  | Judges' Retirement System Certification Letter for FY 2020                                   | 199 |
| Appendix Y  | General Assembly Retirement System Certification Letter for FY 2020                          | 200 |
| Appendix Z  | Teachers' Retirement System Final Certification Letter for FY 2020                           | 201 |
| Appendix AA | State Universities Retirement System Final Certification Letter for FY 2020                  | 203 |
| Appendix BB | •                                                                                            | 204 |
| Appendix CC | <u> </u>                                                                                     | 205 |
| Appendix DE |                                                                                              | 206 |
| Appendix EE | · · · · · · · · · · · · · · · · · · ·                                                        | 207 |
| Appendix FF | Letter of the State Comptroller Regarding the SURS Money Purchase Effective Rate of Interest | 209 |
|             |                                                                                              |     |