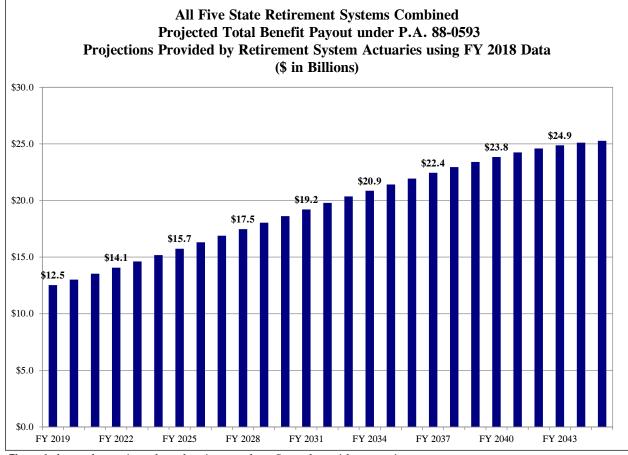

#### **Executive Summary**

This report examines the financial status of the five State-funded retirement systems. The following is a summary of the findings:

- Public Act 88-0593 requires the State to make contributions to the State retirement systems such that the total assets of the systems will equal 90% of their total actuarial liabilities by Fiscal Year 2045. The contributions are required to be made at a level percent of payroll in Fiscal Years 2011 through 2045, following a phase-in period that began in Fiscal Year 1996.
- From FY 2004 through FY 2018, the combined unfunded liabilities of the systems increased by \$98.4 billion based upon the market value of assets. The main factors for this increase in unfunded liabilities were actuarially insufficient employer contributions, changes in actuarial assumptions and demographics and other miscellaneous actuarial factors, along with lower-than-assumed investment returns.
- The discussion of the financial condition of the State retirement systems centers on the funded ratio, or net assets divided by accrued liabilities. A system with a 100% funded ratio is fully funded because its assets are sufficient to pay all benefits earned by employees. Based upon the market value of assets, the funded ratio of the State retirement systems combined was 40.2% as of June 30, 2018.
- Projections of the future financial condition of the State retirement systems provide valuable information on the effect that past funding has had on the retirement systems' financial positions. The funding projections shown in the appendices A-F of this report were prepared by the systems' actuaries based on the June 30, 2018 actuarial valuations.
- If the State continues funding according to Public Act 88-0593, the projected accrued liabilities of the State retirement systems will increase from \$229.3 billion at the end of FY 2019 to \$331.0 billion at the end of FY 2045. At the same time, the projected actuarial value of assets is projected to increase from \$92.5 billion to \$297.9 billion. Consequently, the projected unfunded liabilities are projected to decrease from \$136.8 billion at the end of FY 2019 to \$33.1 billion at the end of FY 2045, and the projected funded ratio is expected to increase from 40.3% in FY 2019 to 90.0% by the end of FY 2045. All of the projected figures in this paragraph come from the various systems' actuaries and are predicated upon the State making the necessary contributions as required by law. Please refer to Appendices A-F for more detailed projections.
- Each of the 5 State retirement systems provided a certification of the required State contribution for FY 2020. A certification letter of Chicago Teachers Pension Fund (CTPF) for FY 2020 is also presented in this report. These certification letters are displayed in the appendices U-EE.