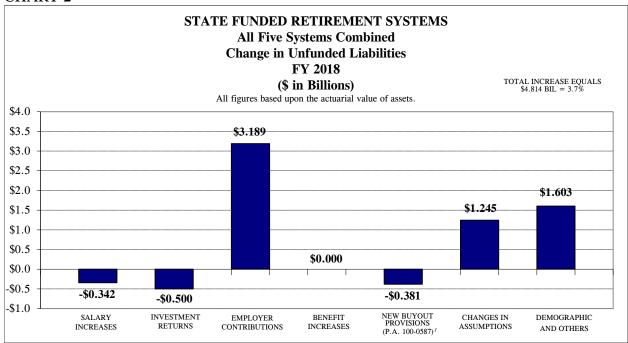

- For FY 2018, all systems experienced a net actuarial loss due to actuarially insufficient employer contributions and/or demographics and other factors in spite of an actuarial gain on investment returns. More information on this topic can be found in the "Change in Unfunded Liabilities" charts (Chart 2 and 3) located herein.
- The first section in this report discusses in detail the characteristics of the two-tier retirement system enacted by P.A. 96-0889 and P.A. 96-1495, then moves on to pension reform of the State systems enacted by P.A. 100-0023 and by P.A. 100-0587.