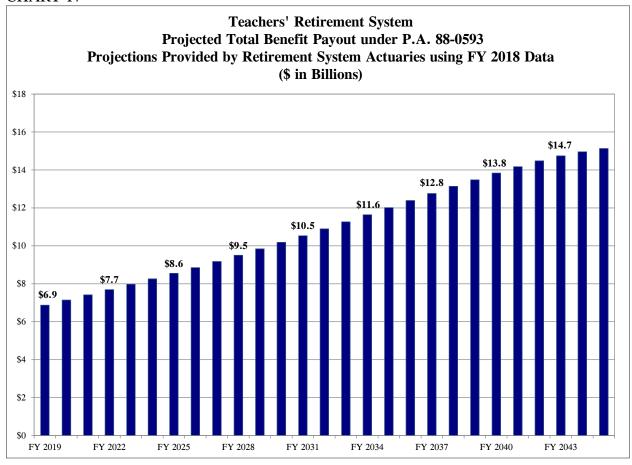

14



CHART 15

#### TEACHERS' RETIREMENT SYSTEM **Rate of Return on Investment** Actuarially Assumed Rate of Return: 8.50% in FY 2009 - FY 2011, 8.00% in FY 2012 - FY 2013, 7.50% in FY 2014 - FY 2015, 7.0% in FY 2016 - Present 30% 23.6% 20% 17.2% 12.9% 12.7% 12.4% 8.5% 10% 3.9% 0.8% 0% -0.1% -10% -20% -22.7% -30% FY 2009 FY 2010 FY 2011 FY 2012 FY 2013 FY 2014 FY 2016

Note: The years associated with investment rate assumption changes above reflect the actuarial valuation years, not the fiscal year in which the State contribution was calculated using the new rate.

#### CHART 16



Note: The years associated with investment rate assumption changes above reflect the actuarial valuation years, not the fiscal year in which the State contribution was calculated using the new rate.

CHART 17



TABLE 6

| TEACHERS' RETIREMENT SYSTEM |                                                  |                                                         |                                                                |                      |                                             |                                        |                           |                                                                 |  |  |  |
|-----------------------------|--------------------------------------------------|---------------------------------------------------------|----------------------------------------------------------------|----------------------|---------------------------------------------|----------------------------------------|---------------------------|---------------------------