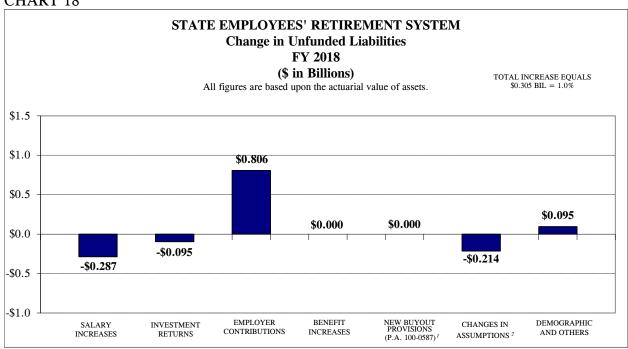

rity; Applies to Security Employees of the Department of Corrections and Department of Human Services, Air Pilots and State Highway Maintenance Workers
  - 8.0% for retirement benefit and 0.5% for survivors' benefit
- 12.5% of salary for members not covered by Social Security; Applies to State Police, Special Agents, Firefighters, Secretary of State Investigators, Conservation Police Officers, Department of Revenue Investigators, Central Management Services Police Officers, Mental Health Police Officers, Dangerous Drug Investigators, Attorney General Investigators, Controlled Substance Inspectors, States Attorneys Appellate Prosecutors Investigators, Commerce Commission Police Officers and Arson Investigators
  - 11.5% for retirement benefit and 1.0% for survivors' benefit

#### CHART 18



 $\overline{{}^{1}}$  P.A. 100-0587 created voluntary pension accelerated payments (pension buyout plans) for TRS, SURS, and SERS. SERS has not modeled any assumptions as to the number of takers of the buyout plans in their respective 2018 valuations. (More information on the pension buyout plans is discussed on page 15.)

#### CHART 19



<sup>&</sup>lt;sup>2</sup> The Board of SERS reduced the general inflation assumption and wage inflation assumption, which decreased the unfunded liability by \$214 million.

CHART 20







CHART 22







CHART 24







CHART 26



Note: The years associated with investment rate assumption changes above reflect the actuarial valuation years, not the fiscal year in which the State contribution was calculated using the new rate.

### CHART 27



Note: